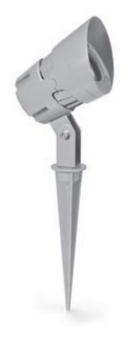

# SKY MINI SPIKE

| light source      | light beam<br>options | lumen<br>output (lm) | lumin. efficacy<br>(lm/w) |
|-------------------|-----------------------|----------------------|---------------------------|
| 3000°K warm-white |                       |                      |                           |
| high-power led    | 30°                   | 350                  | 58.33                     |