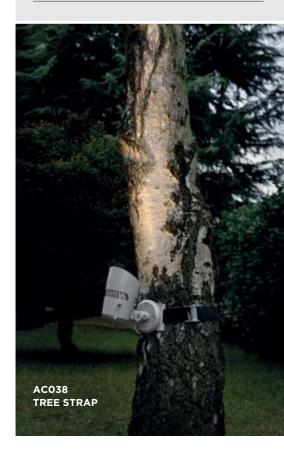

# **SKY MINI**

Projector for outdoor installation on a façade/wall. Phospho-chromatised and polyester powder coated die-cast copper-free aluminium body, base and anti-glare visor, tempered safety glass, moulded silicone gasket and stainless steel screws. Built-in LED driver 220-240V 50-60Hz, with 3 CREE XP-E LED. IP66 rating.