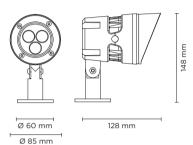

# **SKY MINI**

Projector for outdoor installation on a façade/wall. Phospho-chromatised and polyester powder coated die-cast copper-free aluminium body, base and anti-glare visor, tempered safety glass, moulded silicone gasket and stainless steel screws. Built-in LED driver 220-240V 50-60Hz, with 3 CREE XP-E LED. IP66 rating.

### **Technical data**

| Wattage      | 6 WATT                                                             |  |
|--------------|--------------------------------------------------------------------|--|
| IP Rating    | IP66                                                               |  |
| IK Rating    | IK08                                                               |  |
| Material     | High corrosion resistance<br>die-cast copper-free<br>aluminum body |  |
| Coating      | Polyester powder coating with phosphocromating pre-finish          |  |
| Light source | NR. 3 x 2W CREE "XP-E" LED                                         |  |
| Screws       | Stainless steel                                                    |  |
| Transformer  | Electronic power supply<br>220/240V 50/60Hz<br>built-in            |  |
| Gasket       | Silicone rubber                                                    |  |
| Glass        | Tempered                                                           |  |
| Anti-glare   | Visor                                                              |  |
| Power cable  | 1 mt. neoprene power cable included                                |  |
| Gross weight | 1,50 Kg                                                            |  |
|              |                                                                    |  |