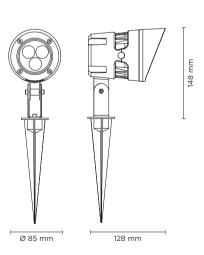

# SKY MINI SPIKE

| light source      | light beam<br>options | lumen<br>output (lm) | lumin. efficacy<br>(lm/w) |
|-------------------|-----------------------|----------------------|---------------------------|
| 3000°K warm-white |                       |                      |                           |
| high-power led    | 30°                   | 350                  | 58.33                     |