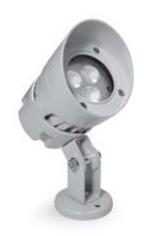

# **SKY MINI**

Projector for outdoor installation on a façade/wall. Phospho-chromatised and polyester powder coated die-cast copper-free aluminium body, base and anti-glare visor, tempered safety glass, moulded silicone gasket and stainless steel screws. Built-in LED driver 220-240V 50-60Hz, with 3 CREE XP-E LED. IP66 rating.

### **Technical data**

| Wattage      | 6 WATT                                                             |  |
|--------------|--------------------------------------------------------------------|--|
| IP Rating    | IP66                                                               |  |
| IK Rating    | IK08                                                               |  |
| Material     | High corrosion resistance<br>die-cast copper-free<br>aluminum body |  |
| Coating      | Polyester powder coating with phosphocromating pre-finish          |  |
| Light source | NR. 3 x 2W CREE "XP-E" LED                                         |  |
| Screws       | Stainless steel                                                    |  |
| Transformer  | Electronic power supply<br>220/240V 50/60Hz<br>built-in            |  |
| Gasket       | Silicone rubber                                                    |  |
| Glass        | Tempered                                                           |  |
| Anti-glare   | Visor                                                              |  |
| Power cable  | 1 mt. neoprene power cable included                                |  |
| Gross weight | 1,50 Kg                                                            |  |
|              |                                                                    |  |