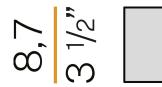

70%                   |
| WEIGHT                   | 0,39 Kg               |
| PROTECTION DEGREE        | IP40                  |
| COLOUR TOLLERANCES       | SDCM 3                |
| PACKING DIMENSIONS       | 12,0 x 24,0 x 13,0 cm |
|                          |                       |



Ceiling lighting fixture for interiors, with direct light emission.

 $Pickled \ sheet \ metal \ ceiling \ bracket \ in \ white, \ black, \ bronze, \ mat \ brass \ or \ gold \ polyacrylic$ 

Extruded aluminium structure in white, black, bronze or mat brass polyacrylic paint, or with gold leaf coating.

Aluminium dissipation plate.

Flat frosted glass diffuser.

Pickled sheet metal frame in white, black, bronze or mat brass polyacrylic paint, or with gold leaf coating.







#### **Technical drawing**





## Polar diagram



<u>cd/klm</u> C0 - C180 - - - C90 - C270

# **PANZERI**

## Two

### Accessories / dimming

XM14/230

Dimmable device for 230V LED modules, 5÷100W.