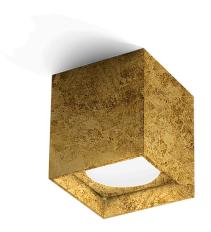

Ceiling lighting fixture for interiors, with direct light emission.

 $Pickled \ sheet \ metal \ ceiling \ bracket \ in \ white, \ black, \ bronze, \ mat \ brass \ or \ gold \ polyacrylic$ 

Extruded aluminium structure in white, black, bronze or mat brass polyacrylic paint, or with gold leaf coating.

Aluminium dissipation plate.

Flat frosted glass diffuser.

Pickled sheet metal frame in white, black, bronze or mat brass polyacrylic paint, or with gold leaf coating.