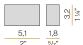

|
| PACKING DIMENSIONS       | 12,0 x 24,0 x 13,0 cm |
|                          |                       |



Ceiling lighting fixture for interiors, with direct light emission.

 $Pickled \ sheet \ metal \ ceiling \ bracket \ in \ white, \ black, \ bronze, \ mat \ brass \ or \ gold \ polyacrylic$ 

Extruded aluminium structure in white, black, bronze or mat brass polyacrylic paint, or with gold leaf coating.

Aluminium dissipation plate.

Flat frosted glass diffuser.

Pickled sheet metal frame in white, black, bronze or mat brass polyacrylic paint, or with gold leaf coating.







#### **Technical drawing**





## Polar diagram



<u>cd/klm</u> C0 - C180 - - - C90 - C270

# **PANZERI**

## Two

### Accessories / dimming

XM14/230

Dimmable device for 230V LED modules, 5÷100W.