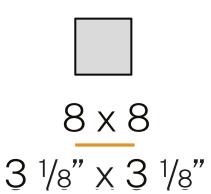

%                   |
| WEIGHT                   | 0,39 Kg               |
| PROTECTION DEGREE        | IP40                  |
| COLOUR TOLLERANCES       | SDCM 3                |
| PACKING DIMENSIONS       | 12,0 x 24,0 x 13,0 cm |
|                          |                       |



Ceiling lighting fixture for interiors, with direct light emission.

 $Pickled \ sheet \ metal \ ceiling \ bracket \ in \ white, \ black, \ bronze, \ mat \ brass \ or \ gold \ polyacrylic$ 

Extruded aluminium structure in white, black, bronze or mat brass polyacrylic paint, or with gold leaf coating.

Aluminium dissipation plate.

Flat frosted glass diffuser.

Pickled sheet metal frame in white, black, bronze or mat brass polyacrylic paint, or with gold leaf coating.







#### **Technical drawing**





## Polar diagram



<u>cd/klm</u> C0 - C180 - - - C90 - C270

# **PANZERI**

## Two

### Accessories / dimming

XM14/230

Dimmable device for 230V LED modules, 5÷100W.