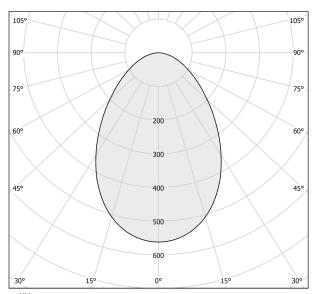

|
| WEIGHT                   | 0,39 Kg               |
| PROTECTION DEGREE        | IP40                  |
| COLOUR TOLLERANCES       | SDCM 3                |
| PACKING DIMENSIONS       | 12,0 x 24,0 x 13,0 cm |
|                          |                       |



Ceiling lighting fixture for interiors, with direct light emission.

 $Pickled \ sheet \ metal \ ceiling \ bracket \ in \ white, \ black, \ bronze, \ mat \ brass \ or \ gold \ polyacrylic$ 

Extruded aluminium structure in white, black, bronze or mat brass polyacrylic paint, or with gold leaf coating.

Aluminium dissipation plate.

Flat frosted glass diffuser.

Pickled sheet metal frame in white, black, bronze or mat brass polyacrylic paint, or with gold leaf coating.







#### **Technical drawing**





## Polar diagram



<u>cd/klm</u> C0 - C180 - - - C90 - C270

# **PANZERI**

## Two

### Accessories / dimming

XM14/230

Dimmable device for 230V LED modules, 5÷100W.