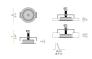

#### Technical drawing

Multiple suspension lighting fixture for interiors, with direct and indirect light emission. Rough aluminium structure.

 $\hbox{Diffuser in blown glass with white, crystal, steel, amber, bronze, to bacco or green } \\$ ribbing finish.

Turned pickled sheet metal closing disk in black or mat brass polyacrylic paint.  $3.5 \mathrm{m}$  (137,8") long suspension and power cable in PVC with black fabric covering.  $\label{provided} \mbox{Provided without power canopy, complete with polycarbonate hook.}$ 