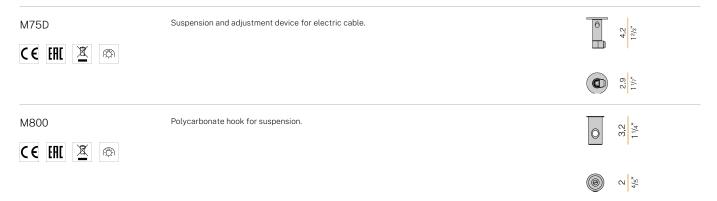

#### Accessories / power supply and fixing

XM9201-01

Recessed canopy for electric cable suspensions. Suitable for 24V fixtures: remote driver 24V needed.

Turned pickled sheet metal closing disk in black or mat brass polyacrylic paint.  $3.5 \mathrm{m}$  (137,8") long suspension and power cable in PVC with black fabric covering.  $\label{provided} \mbox{Provided without power canopy, complete with polycarbonate hook.}$ 