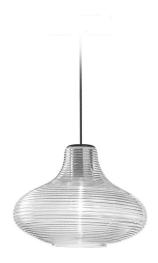

Multiple suspension lighting fixture for interiors, with direct and indirect light emission. Rough aluminium structure.

 $\hbox{Diffuser in blown glass with white, crystal, steel, amber, bronze, to bacco or green } \\$ ribbing finish.

Turned pickled sheet metal closing disk in black or mat brass polyacrylic paint.  $3.5 \mathrm{m}$  (137,8") long suspension and power cable in PVC with black fabric covering.  $\label{provided} \mbox{Provided without power canopy, complete with polycarbonate hook.}$ 