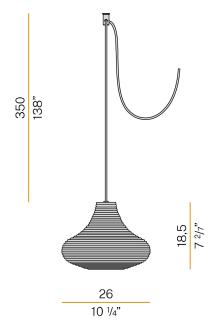

#### Technical drawing

Turned pickled sheet metal closing disk in black or mat brass polyacrylic paint.  $3.5 \mathrm{m}$  (137,8") long suspension and power cable in PVC with black fabric covering.  $\label{provided} \mbox{Provided without power canopy, complete with polycarbonate hook.}$ 