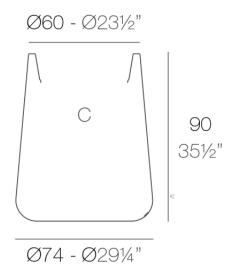

# Description

Pot made of polyethylene resin by rotational moulding. 100% Recyclable. Item suitable for indoor and outdoor use. Available in different finishes.

Weight: 12 Kg

ULM redonda alta  $\varnothing$ 74 cm C = 70 LULM round high Ø291/4"

 $C = 18\frac{1}{2} \text{ gal}$ 