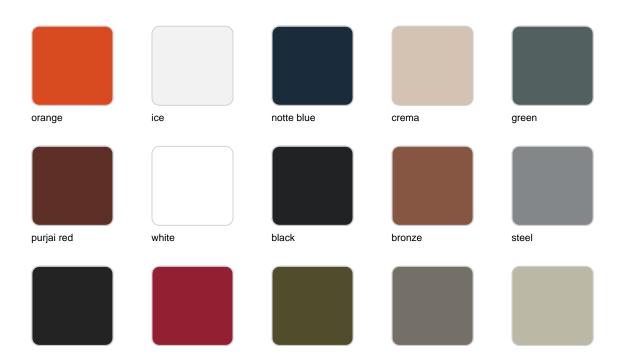

ø74x90

# by Ramón Esteve

Ulm <u>furniture collection</u>, designed by <u>Ramón Esteve</u> for <u>Vondom</u>, is fashioned as the new norm with an **inherit universal and logical appeal**. A functional seating collection that strikes a perfect balance between design, technology, and ergonomics based on basic cube, prism, and spherical shapes.



# Info

# Description

Pot made of polyethylene resin by rotational moulding. 100% Recyclable. Item suitable for indoor and outdoor use. Available in different finishes.

Weight: 12 Kg



ULM redonda alta  $\varnothing$ 74 cm C = 70 LULM round high Ø291/4"

 $C = 18\frac{1}{2} \text{ gal}$ 

# **Finishes**

# finishes

#### SIMPLE Ref. 42216



Matt finishes pot one wall

BASIC Ref. 42216A



### Matt Polyethylene

#### SELF-WATERING Ref. 42216R







Self-watering system included in all planters except those with basic finish

#### LACQUERED Ref. 42216F



Lacquered Polyethylene

# lighting

LIGHT Ref. 42216W



White internally lit unit with LED technology. Available only in matte ice white finish.

RGBW LED Ref. 42216L



Unit with internal lighting with RGBW LED technology and remote control unit for switching colors. Available only in matte ice white finish. Remote control included.

RGBW LED DMX Ref. 42216D



Unit with internal lighting with RGBW LED technology and remote control unit for switching colors. Also controlLED by DMX-1024 (wireless), enabling communication between one or more products simultaneously via the DMX transmitter (not included). There are two options to choose from: Professional XLR DMX and Home WIFI D