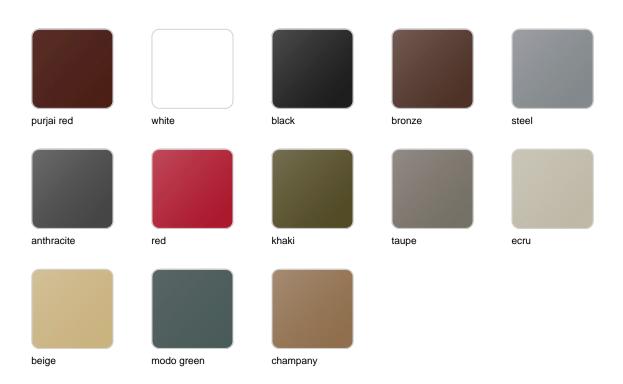

s fashioned as the new norm with an **inherit universal and logical appeal**. A functional seating collection that strikes a perfect balance between design, technology, and ergonomics based on basic cube, prism, and spherical shapes.



# Info

# Description

Pot made of polyethylene resin by rotational moulding. 100% Recyclable. Item suitable for indoor and outdoor use. Available in different finishes.

Weight: 12 Kg



ULM redonda alta  $\varnothing$ 74 cm C = 70 LULM round high Ø291/4"

 $C = 18\frac{1}{2} \text{ gal}$ 

# **Finishes**

# finishes

#### SIMPLE Ref. 42216



Matt finishes pot one wall

BASIC Ref. 42216A



### Matt Polyethylene

#### SELF-WATERING Ref. 42216R







Self-watering system included in all planters except those with basic finish

#### LACQUERED Ref. 42216F



Lacquered Polyethylene

# lighting

LIGHT Ref. 42216W



White internally lit unit with LED technology. Available only in matte ice white finish.

RGBW LED Ref. 42216L



Unit with internal lighting with RGBW LED technology and remote control unit for switching colors. Available only in matte ice white finish. Remote control included.

RGBW LED DMX Ref. 42216D



Unit with internal lighting with RGBW LED technology and remote control unit for switching colors. Also controlLED by DMX-1024 (wireless), enabling communication between one or more products simultaneously via the DMX transmitter (not included). There are two options to choose from: Professional XLR DMX and Home WIFI DMX. (Remote control included). Optional battery

RGBW LED BATTERY Ref. 42216Y



Unit with internal lighting wit