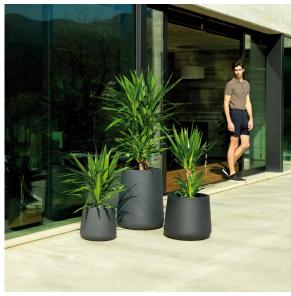

# Ulm high round pot ø74x90

# by Ramón Esteve

Ulm <u>furniture collection</u>, designed by <u>Ramón Esteve</u> for <u>Vondom</u>, is fashioned as the new norm with an **inherit universal and logical appeal**. A functional seating collection that strikes a perfect balance between design, technology, and ergonomics based on basic cube, prism, and spherical shapes.

# **Ambients**