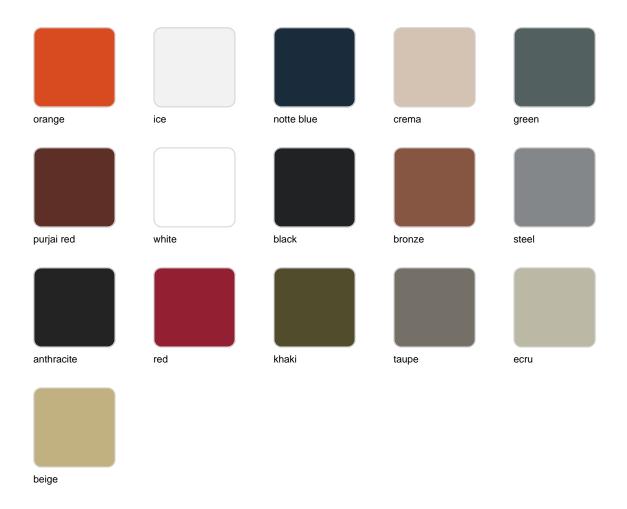

# **Finishes**

# finishes

#### SIMPLE Ref. 42216

Matt finishes pot one wall

BASIC Ref. 42216A

### Matt Polyethylene

#### SELF-WATERING Ref. 42216R

Self-watering system included in all planters except those with basic finish

#### LACQUERED Ref. 42216F

Lacquered Polyethylene