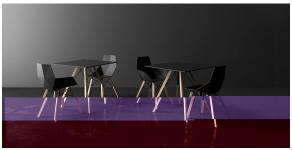

# Faz wood high table ø60x105

#### by Ramón Esteve

Faz is a modular collection of outdoor furniture and planters designed by <u>Ramón</u> <u>Esteve</u> for <u>Vondom</u>. He is the architect of harmony, serenity, timelessness and universality, and he has created mineral and emphatic shapes that make Faz a design that contextualizes with homes and installations. An ambience, encircling as a result of the blissful combination of the material and lighting, so that the sole sensation would be its fusion.



## Info

#### Description

Weight: 10.17 Kg



#### **Finishes**

#### finishes

#### HPL Ref. 54318



HPL WHITE Ref. 54318B



DEKTON Ref. 54318M



Wooden base with ceramic surface

## **Ambients**