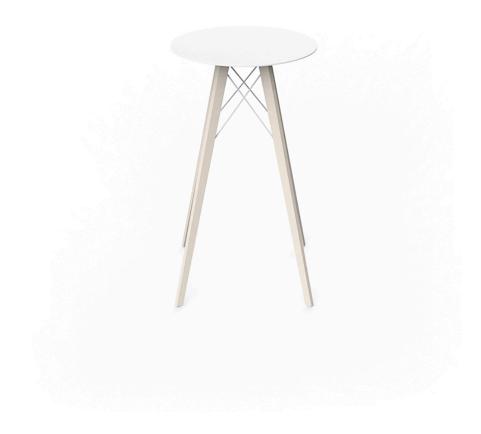

# Faz wood high table ø60x105

#### by Ramón Esteve

Faz is a modular collection of outdoor furniture and planters designed by <u>Ramón</u> <u>Esteve</u> for <u>Vondom</u>. He is the architect of harmony, serenity, timelessness and universality, and he has created mineral and emphatic shapes that make Faz a design that contextualizes with homes and installations. An ambience, encircling as a result of the blissful combination of the material and lighting, so that the sole sensation would be its fusion.