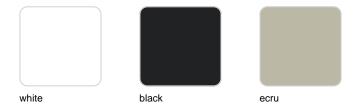

#### **Finishes**

#### finishes

#### HPL Ref. 54318

HPL WHITE Ref. 54318B

DEKTON Ref. 54318M

Wooden base with ceramic surface