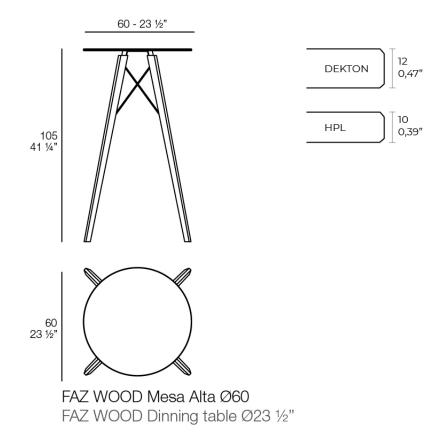

# Faz wood high table ø60x105

#### by Ramón Esteve

Faz is a modular collection of outdoor furniture and planters designed by <u>Ramón</u> <u>Esteve</u> for <u>Vondom</u>. He is the architect of harmony, serenity, timelessness and universality, and he has created mineral and emphatic shapes that make Faz a design that contextualizes with homes and installations. An ambience, encircling as a result of the blissful combination of the material and lighting, so that the sole sensation would be its fusion.



## Info

#### Description

Weight: 10.17 Kg



#### **Finishes**

#### finishes

#### HPL Ref. 54318



HPL WHITE Ref. 54318B



DEKTON Ref. 54318M



Wooden base with ceramic surface

## **Ambients**