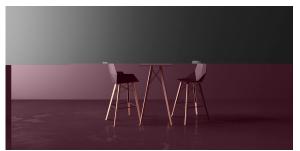

# Faz wood high table ø60x105

#### by Ramón Esteve

Faz is a modular collection of outdoor furniture and planters designed by <u>Ramón</u> <u>Esteve</u> for <u>Vondom</u>. He is the architect of harmony, serenity, timelessness and universality, and he has created mineral and emphatic shapes that make Faz a design that contextualizes with homes and installations. An ambience, encircling as a result of the blissful combination of the material and lighting, so that the sole sensation would be its fusion.



## Info

#### Description

Weight: 10.17 Kg



#### **Finishes**

#### finishes

#### HPL Ref. 54318



HPL WHITE Ref. 54318B



DEKTON Ref. 54318M



Wooden base with ceramic surface

## **Ambients**