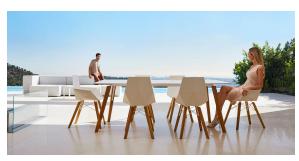

# Faz wood high table ø60x105

#### by Ramón Esteve

Faz is a modular collection of outdoor furniture and planters designed by <u>Ramón</u> <u>Esteve</u> for <u>Vondom</u>. He is the architect of harmony, serenity, timelessness and universality, and he has created mineral and emphatic shapes that make Faz a design that contextualizes with homes and installations. An ambience, encircling as a result of the blissful combination of the material and lighting, so that the sole sensation would be its fusion.



## Info

#### Description

Weight: 10.17 Kg



#### **Finishes**

#### finishes

#### HPL Ref. 54318



HPL WHITE Ref. 54318B



DEKTON Ref. 54318M



Wooden base with ceramic surface

## **Ambients**