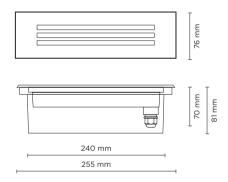

## **STEP LINEAR 02**

Recessed linear steplight for outdoor installation in the wall, phospho-chromatised and polyester powder coated die-cast copper-free aluminium body, stainless steel frame and grid, tempered frosted glass diffuser, polypropilene housing for recess, moulded silicone gasket and stainless steel screws. Built-in LED driver 220-240V 50-60Hz, with 54 low-power SMD3528 LED. IP65 rating.

## Technical data

| Wattage      | 7 WATT                                                             |  |
|--------------|--------------------------------------------------------------------|--|
| IP Rating    | IP65                                                               |  |
| IK Rating    | IK08                                                               |  |
| Material     | High corrosion resistance<br>die-cast copper-free<br>aluminum body |  |
| Coating      | Polyester powder coating with phosphocromating pre-finish          |  |
| Frame        | Stainless Steel AISI 304                                           |  |
| Light source | NR. 54 x SMD3528 LED                                               |  |
| Screws       | Stainless steel                                                    |  |
| Transformer  | Electronic power supply<br>220/240V 50/60Hz<br>built-in            |  |
| Cable        | 0.5 mt. neoprene power cable included                              |  |
| Gasket       | Silicone rubber                                                    |  |
| Glass        | Tempered safety fully frosted                                      |  |
| Gross weight | 1.20 Kg                                                            |  |
| Included     | Polypropilene recessing box                                        |  |