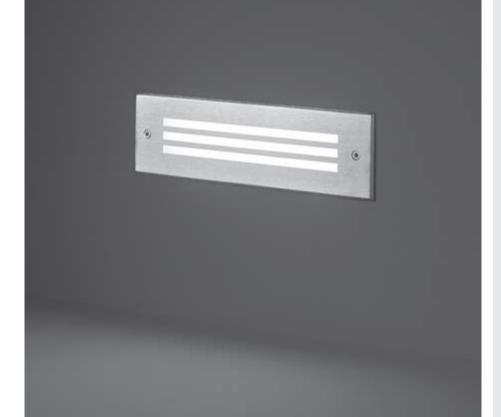

## **STEP LINEAR 02**

Recessed linear steplight for outdoor installation in the wall, phospho-chromatised and polyester powder coated die-cast copper-free aluminium body, stainless steel frame and grid, tempered frosted glass diffuser, polypropilene housing for recess, moulded silicone gasket and stainless steel screws. Built-in LED driver 220-240V 50-60Hz, with 54 low-power SMD3528 LED. IP65 rating.