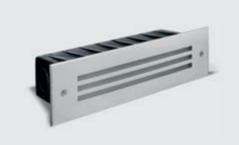

## **STEP LINEAR 02**

Recessed linear steplight for outdoor installation in the wall, phospho-chromatised and polyester powder coated die-cast copper-free aluminium body, stainless steel frame and grid, tempered frosted glass diffuser, polypropilene housing for recess, moulded silicone gasket and stainless steel screws. Built-in LED driver 220-240V 50-60Hz, with 54 low-power SMD3528 LED. IP65 rating.

## Technical data

| Wattage      | 7 WATT                                                             |  |
|--------------|--------------------------------------------------------------------|--|
| IP Rating    | IP65                                                               |  |
| IK Rating    | IK08                                                               |  |
| Material     | High corrosion resistance<br>die-cast copper-free<br>aluminum body |  |
| Coating      | Polyester powder coating with phosphocromating pre-finish          |  |
| Frame        | Stainless Steel AISI 304                                           |  |
| Light source | NR. 54 x SMD3528 LED                                               |  |
| Screws       | Stainless steel                                                    |  |
| Transformer  | Electronic power supply<br>220/240V 50/60Hz<br>built-in            |  |
| Cable        | 0.5 mt. neoprene power cable included                              |  |
| Gasket       | Silicone rubber                                                    |  |
| Glass        | Tempered safety fully frosted                                      |  |
| Gross weight | 1.20 Kg                                                            |  |
| Included     | Polypropilene recessing box                                        |  |