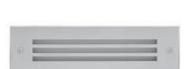

## **STEP LINEAR 02**

Recessed linear steplight for outdoor installation in the wall, phospho-chromatised and polyester powder coated die-cast copper-free aluminium body, stainless steel frame and grid, tempered frosted glass diffuser, polypropilene housing for recess, moulded silicone gasket and stainless steel screws. Built-in LED driver 220-240V 50-60Hz, with 54 low-power SMD3528 LED. IP65 rating.

## Finish color options:

Stainless Steel