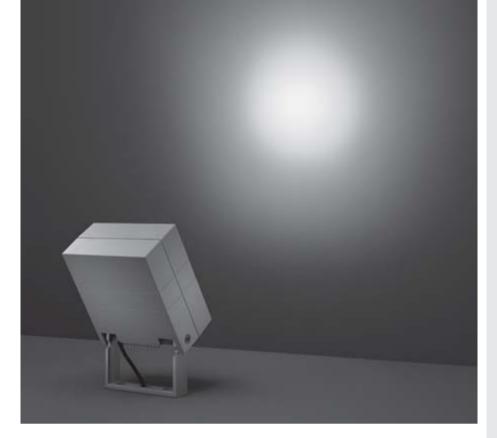

# **CASE MAXI-20 PRO**

Square floodlight for outdoor installation on a façade/wall. Phospho-chromatised and polyester powder coated die-cast copper-free aluminium body, tempered safety glass, moulded silicone gasket and stainless steel screws. Built-in LED driver 220-240V 50-60Hz, with 20 CREE XP-L LED. IP65 rating.