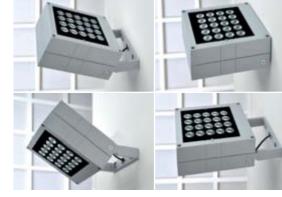

# **CASE MAXI-20 PRO**

Square floodlight for outdoor installation on a façade/wall. Phospho-chromatised and polyester powder coated die-cast copper-free aluminium body, tempered safety glass, moulded silicone gasket and stainless steel screws. Built-in LED driver 220-240V 50-60Hz, with 20 CREE XP-L LED. IP65 rating.