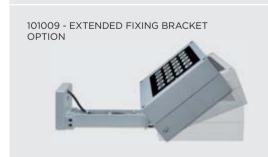

|  |
| Screws       | Stainless steel                                                    |  |
| Transformer  | Electronic power supply<br>220/240V 50/60Hz<br>built-in            |  |
| Gasket       | Silicone rubber                                                    |  |
| Glass        | Tempered                                                           |  |
| Cable gland  | Double nickel-plated brass<br>cable gland PG11                     |  |
| Power cable  | 1 mt. neoprene power cable included                                |  |
| Gross weight | 5,20 Kg                                                            |  |
|              |                                                                    |  |



### **BOTH included In the standard package**