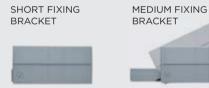

Light source | NR. 20 CREE "XP-L" LED                                             |  |
| Screws       | Stainless steel                                                    |  |
| Transformer  | Electronic power supply<br>220/240V 50/60Hz<br>built-in            |  |
| Gasket       | Silicone rubber                                                    |  |
| Glass        | Tempered                                                           |  |
| Cable gland  | Double nickel-plated brass<br>cable gland PG11                     |  |
| Power cable  | 1 mt. neoprene power cable included                                |  |
| Gross weight | 5,20 Kg                                                            |  |
|              |                                                                    |  |



### **BOTH included In the standard package**