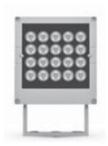

# **CASE MAXI-20 PRO**

Square floodlight for outdoor installation on a façade/wall. Phospho-chromatised and polyester powder coated die-cast copper-free aluminium body, tempered safety glass, moulded silicone gasket and stainless steel screws. Built-in LED driver 220-240V 50-60Hz, with 20 CREE XP-L LED. IP65 rating.

#### Technical data

| Wattage      | 50 WATT                                                            |  |
|--------------|--------------------------------------------------------------------|--|
| IP Rating    | IP65                                                               |  |
| IK Rating    | IK08                                                               |  |
| Material     | High corrosion resistance<br>die-cast copper-free<br>aluminum body |  |
| Coating      | Polyester powder coating with phosphocromating pre-finish          |  |
| Light source | NR. 20 CREE "XP-L" LED                                             |  |
| Screws       | Stainless steel                                                    |  |
| Transformer  | Electronic power supply<br>220/240V 50/60Hz<br>built-in            |  |
| Gasket       | Silicone rubber                                                    |  |
| Glass        | Tempered                                                           |  |
| Cable gland  | Double nickel-plated brass<br>cable gland PG11                     |  |
| Power cable  | 1 mt. neoprene power cable included                                |  |
| Gross weight | 5,20 Kg                                                            |  |
|              |                                                                    |  |