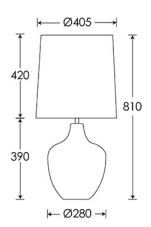

Dimensions in mm and approximate.
\*Adjustable flex length.

H&Co Decorative lighting for beautiful spaces

www.heathfield.co.uk | + 44 (0) 1732 350450 | sales@heathfield.co.uk Unit 1, Priory Road, Tonbridge, Kent, TN9 2AF, United Kingdom