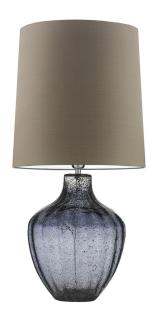

## Table Lamp | VIVIENNE LARGE SMOKE

### LAMP BASE

Material: Glass Finish shown: Smoke Metalwork: Polished Chrome

Code: TL-VIVI-CHRO-SMOK-LRG

## LAMPSHADE AS SHOWN

16" Tall French Drum Herb Silk Shade code: SH-16-TFRD Shade lining: White PVC