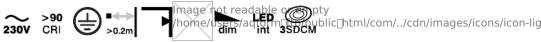

## **GRAPH LED 230V wall**

GRAPH LED 230V kinkiet Category: wall

Power 8W Light source: LED, integrated

Dimming: Phase-Control Integrated light source Gear not required.

The Quick Shipment offer includes selected product variants marked with the "QS" symbol next to the catalogue number.