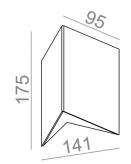

Last update on 2018-03-11 20:45. More details available at https://www.aqform.com/en/GR0012



## **GRAPH LED 230V wall**

GRAPH LED 230V kinkiet Category: wall

Power 8W Light source: LED, integrated

Dimming: Phase-Control Integrated light source Gear not required.

The Quick Shipment offer includes selected product variants marked with the "QS" symbol next to the catalogue number.

Tolerance for dimensions  $\pm 1$ mm

Warranty period 5 years

## **AVAILABLE FINISHES:**

GLOSS STRUCTURE ADDITIONAL



## AVAILABLE VERSIONS:

| M927 | Medium power - Medium power | 2700K | CRI>90 |
|------|-----------------------------|-------|--------|
| M930 | Medium power - Medium power | 3000K | CRI>90 |
| M940 | Medium power - Medium power | 4000K | CRI>90 |

## AVAILABLE FINISHES:

| STRUCTURE       |     |                 |     |
|-----------------|-----|-----------------|-----|
| black str