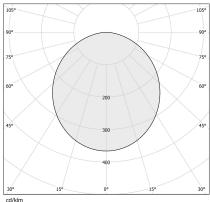

Kg                  |
| PROTECTION DEGREE          | IP40                     |
| COLOUR TOLLERANCES         | SDCM 3                   |
| GLOW WIRE TEST PERFORMANCE | 850°                     |
| PACKING DIMENSIONS         | 58,0 x 14,0 x 58,0 cm    |
|                            |                          |



Ceiling or wall lighting fixture for interiors, with direct light emission.

Pickled sheet metal ceiling/wall bracket in polyacrylic paint.

Pickled sheet metal structure in polyacrylic paint.

Aluminium dissipation plates.

Pickled sheet metal covers in white, black or bronze polyacrylic paint, or with gold leaf

 $\label{thm:modelled} \mbox{Modelled polycarbonate diffuser with opaline finish.}$ 







### Technical drawing











### **Application**



#### Polar diagram



cd/klm C0 - C180 - - - C90 - C270