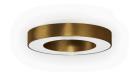

## Silver Ring

220-240V AC dimmable (DALI/Push DIM)

P08217.050.0402

Ceiling or wall lighting fixture for interiors, with direct light emission.

Pickled sheet metal ceiling/wall bracket in polyacrylic paint.

Pickled sheet metal structure in polyacrylic paint.

Aluminium dissipation plates.

Pickled sheet metal covers in white, black or bronze polyacrylic paint, or with gold leaf

 $\label{thm:modelled} \mbox{Modelled polycarbonate diffuser with opaline finish.}$ 