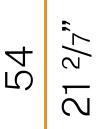

|
| WEIGHT                     | 4,90 Kg                  |
| PROTECTION DEGREE          | IP40                     |
| COLOUR TOLLERANCES         | SDCM 3                   |
| GLOW WIRE TEST PERFORMANCE | 850°                     |
| PACKING DIMENSIONS         | 58,0 x 14,0 x 58,0 cm    |
|                            |                          |



Ceiling or wall lighting fixture for interiors, with direct light emission.

Pickled sheet metal ceiling/wall bracket in polyacrylic paint.

Pickled sheet metal structure in polyacrylic paint.

Aluminium dissipation plates.

Pickled sheet metal covers in white, black or bronze polyacrylic paint, or with gold leaf

 $\label{thm:modelled} \mbox{Modelled polycarbonate diffuser with opaline finish.}$ 







### Technical drawing











### **Application**



#### Polar diagram



cd/klm C0 - C180 - - - C90 - C270