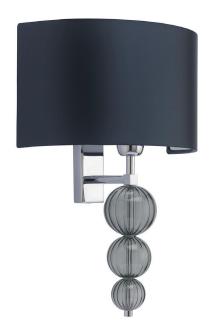

# Wall Light | ALETTE NICKEL

#### **WALL LIGHT**

Material: Metal & Glass Finish shown: Opal Jade Metalwork: Polished Nickel Code: WL-ALET-PLNL-OPJD

# **LAMPSHADE AS SHOWN**

12" Crescent Dark Teal Satin Shade code: SH-12-CRES Shade lining: Silver PVC