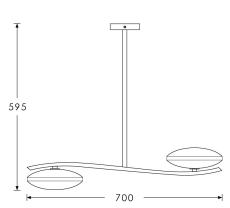

Dimensions in mm and approximate

D&H

Decorative lighting for beautiful spaces

www.heathfield.co.uk | + 44 (0) 1732 350450 | sales@heathfield.co.uk Unit 1, Priory Road, Tonbridge, Kent, TN9 2AF, United Kingdom