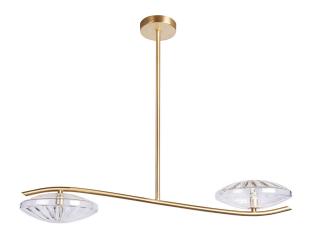

#### **PENDANT**

Material: Metal & Glass Finish shown: Clear Metalwork: Satin Brass

Code: PD-MILA-SBRS-CLER-PL2