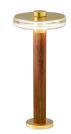

Floor lighting fixture for outdoor spaces, with direct light emission.

Galvanized sheet metal bracket for floor installation.

Turned aluminium base in corten, micaceous grey or mat brass polyacrylic paint. Body in aluminium tube in corten or micaceous grey polyacrylic paint, or with wood finish coating.

Turned aluminium structure in corten, micaceous grey or mat brass polyacrylic paint. Transparent silicone gaskets.

Screen in partially mat cast glass.

 $Turned\ aluminium\ closing\ disk\ in\ corten,\ micaceous\ grey\ or\ mat\ brass\ polyacrylic\ paint.$ 

Nickelled brass M12 cable gland.

Stainless steel screws.

Equipped with neoprene power cable.