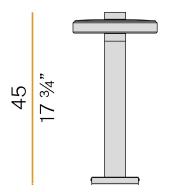

#### Technical drawing

#### Data sheet

| CODE                     | ET04845.045.0201      |
|--------------------------|-----------------------|
| SYSTEM POWER CONSUMPTION | 8W                    |
| EFFICACY                 | 74.25lm/W             |
| LIGHT SOURCE             | LED                   |
| LIGHT SOURCE LIFETIME    | L80 (B20) 80.000h     |
| COLOUR TEMPERATURE       | 2700K Ra>80           |
| LIGHT DISTRIBUTION       | diffused              |
| POWER SUPPLY             | 220-240V AC           |
| FREQUENCY                | 50/60Hz               |
| ELECTRICAL CONFIGURATION | ON-OFF                |
| DRIVER                   | integrated included   |
| NOMINAL LUMINOUS FLUX    | 930lm                 |
| LUMEN OUTPUT             | 594lm                 |
| EFFICIENCY               | 63.9%                 |
| WEIGHT                   | 3,43 Kg               |
| PROTECTION DEGREE        | IP65                  |
| COLOUR TOLLERANCES       | SDCM 3                |
| SHOCK RESISTANCE RATING  | IK06                  |
| PACKING DIMENSIONS       | 27,0 x 27,0 x 56,0 cm |
|                          |                       |