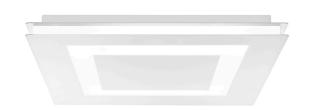

Ceiling or wall lighting fixture for interiors, with direct light emission. Pickled sheet metal ceiling/wall bracket in polyacrylic paint. Aluminium dissipation plate.

Pickled sheet metal closing frames in white polyacrylic paint. Modelled polycarbonate diffuser with opaline finish.

## **Application**