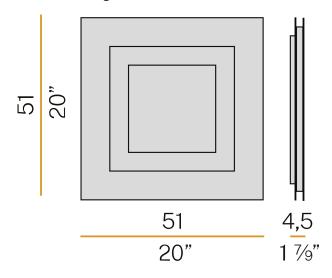

| integrated included      |
| NOMINAL LUMINOUS FLUX    | 5216lm                   |
| LUMEN OUTPUT             | 2930lm                   |
| EFFICIENCY               | 56.2%                    |
| WEIGHT                   | 5,24 Kg                  |
| PROTECTION DEGREE        | IP40                     |
| COLOUR TOLLERANCES       | SDCM 3                   |
| PACKING DIMENSIONS       | 19,5 x 62,5 x 63,5 cm    |
|                          |                          |



Ceiling or wall lighting fixture for interiors, with direct light emission. Pickled sheet metal ceiling/wall bracket in polyacrylic paint. Aluminium dissipation plate.

Pickled sheet metal closing frames in white polyacrylic paint. Modelled polycarbonate diffuser with opaline finish.







## Technical drawing



## **Application**



## Polar diagram