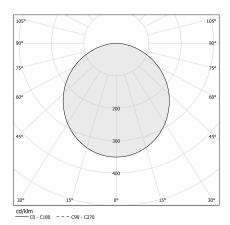

AL LUMINOUS FLUX    | 5216lm                   |
| LUMEN OUTPUT             | 2930lm                   |
| EFFICIENCY               | 56.2%                    |
| WEIGHT                   | 5,24 Kg                  |
| PROTECTION DEGREE        | IP40                     |
| COLOUR TOLLERANCES       | SDCM 3                   |
| PACKING DIMENSIONS       | 19,5 x 62,5 x 63,5 cm    |
|                          |                          |



Ceiling or wall lighting fixture for interiors, with direct light emission. Pickled sheet metal ceiling/wall bracket in polyacrylic paint. Aluminium dissipation plate.

Pickled sheet metal closing frames in white polyacrylic paint. Modelled polycarbonate diffuser with opaline finish.







## Technical drawing



## **Application**



## Polar diagram