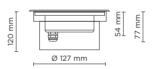

## **Technical data**

| Wattage           | 8 WATT                                                     |  |
|-------------------|------------------------------------------------------------|--|
| IP Rating         | IP68 - 1 METERS DEPTH                                      |  |
| IK Rating         | IK09                                                       |  |
| Material          | Completely made in stainless steel AISI 316 L marine grade |  |
| Trim              | Stainless steel AISI 316 L<br>marine grade                 |  |
| Light source      | NR. 4 x 2W OSRAM LED                                       |  |
| Screws            | Stainless steel                                            |  |
| Remote driver     | 24V DC NEEDED                                              |  |
| Gasket            | EPDM rubber                                                |  |
| Glass             | Tempered                                                   |  |
| Cable gland       | PG11 made in nickel-plated brass.                          |  |
| Power cable       | 2 mt. neoprene power cable included                        |  |
| Recess<br>housing | Made in polypropylene                                      |  |
| Gross weight      | 1,30 Kg                                                    |  |