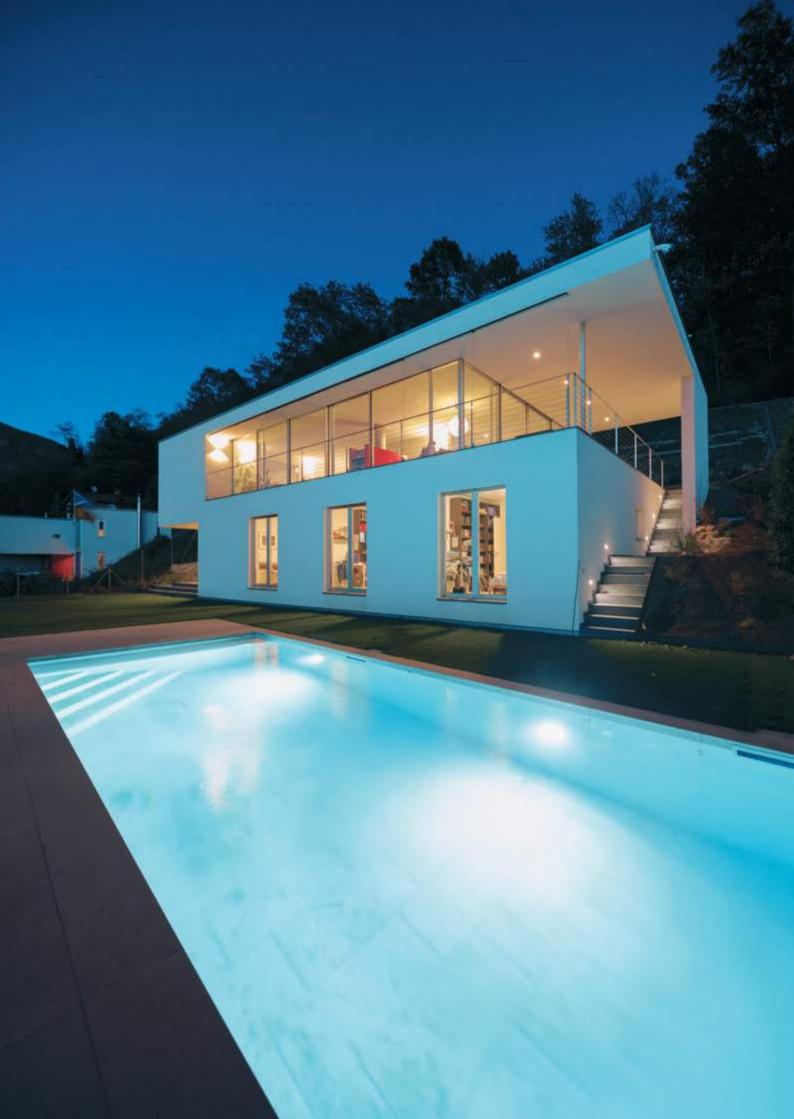

# 303004

Swimming-pool underwater luminaire, round shape, wall-recessed, completely made in stainless steel AISI 316L, polypropylene housing for recess. 24V remote driver needed, with 4 OSRAM LED. IP 68 rating.