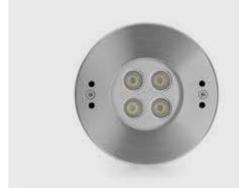

# 303004

Swimming-pool underwater luminaire, round shape, wall-recessed, completely made in stainless steel AISI 316L, polypropylene housing for recess. 24V remote driver needed, with 4 OSRAM LED. IP 68 rating.

## **Technical data**

| Wattage           | 8 WATT                                                     |  |
|-------------------|------------------------------------------------------------|--|
| IP Rating         | IP68 - 1 METERS DEPTH                                      |  |
| IK Rating         | IK09                                                       |  |
| Material          | Completely made in stainless steel AISI 316 L marine grade |  |
| Trim              | Stainless steel AISI 316 L<br>marine grade                 |  |
| Light source      | NR. 4 x 2W OSRAM LED                                       |  |
| Screws            | Stainless steel                                            |  |
| Remote driver     | 24V DC NEEDED                                              |  |
| Gasket            | EPDM rubber                                                |  |
| Glass             | Tempered                                                   |  |
| Cable gland       | PG11 made in nickel-plated brass.                          |  |
| Power cable       | 2 mt. neoprene power cable included                        |  |
| Recess<br>housing | Made in polypropylene                                      |  |
| Gross weight      | 1,30 Kg                                                    |  |