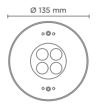

# 303004

Swimming-pool underwater luminaire, round shape, wall-recessed, completely made in stainless steel AISI 316L, polypropylene housing for recess. 24V remote driver needed, with 4 OSRAM LED. IP 68 rating.

## **Technical data**

| Wattage           | 8 WATT                                                     |  |
|-------------------|------------------------------------------------------------|--|
| IP Rating         | IP68 - 1 METERS DEPTH                                      |  |
| IK Rating         | IK09                                                       |  |
| Material          | Completely made in stainless steel AISI 316 L marine grade |  |
| Trim              | Stainless steel AISI 316 L<br>marine grade                 |  |
| Light source      | NR. 4 x 2W OSRAM LED                                       |  |
| Screws            | Stainless steel                                            |  |
| Remote driver     | 24V DC NEEDED                                              |  |
| Gasket            | EPDM rubber                                                |  |
| Glass             | Tempered                                                   |  |
| Cable gland       | PG11 made in nickel-plated brass.                          |  |
| Power cable       | 2 mt. neoprene power cable included                        |  |
| Recess<br>housing | Made in polypropylene                                      |  |
| Gross weight      | 1,30 Kg                                                    |  |