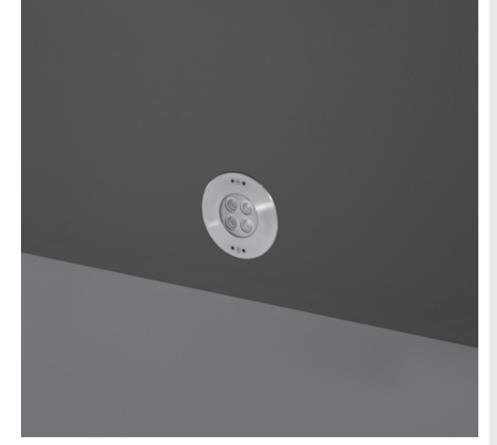

# 303004

Swimming-pool underwater luminaire, round shape, wall-recessed, completely made in stainless steel AISI 316L, polypropylene housing for recess. 24V remote driver needed, with 4 OSRAM LED. IP 68 rating.

## **Technical data**

| Wattage           | 8 WATT                                                     |  |
|-------------------|------------------------------------------------------------|--|
| IP Rating         | IP68 - 1 METERS DEPTH                                      |  |
| IK Rating         | IK09                                                       |  |
| Material          | Completely made in stainless steel AISI 316 L marine grade |  |
| Trim              | Stainless steel AISI 316 L<br>marine grade                 |  |
| Light source      | NR. 4 x 2W OSRAM LED                                       |  |
| Screws            | Stainless steel                                            |  |
| Remote driver     | 24V DC NEEDED                                              |  |
| Gasket            | EPDM rubber                                                |  |
| Glass             | Tempered                                                   |  |
| Cable gland       | PG11 made in nickel-plated brass.                          |  |
| Power cable       | 2 mt. neoprene power cable included                        |  |
| Recess<br>housing | Made in polypropylene                                      |  |
| Gross weight      | 1,30 Kg                                                    |  |