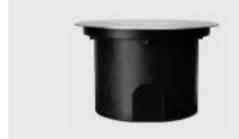

# 303004

Swimming-pool underwater luminaire, round shape, wall-recessed, completely made in stainless steel AISI 316L, polypropylene housing for recess. 24V remote driver needed, with 4 OSRAM LED. IP 68 rating.

## **Technical data**

| Wattage           | 8 WATT                                                     |  |
|-------------------|------------------------------------------------------------|--|
| IP Rating         | IP68 - 1 METERS DEPTH                                      |  |
| IK Rating         | IK09                                                       |  |
| Material          | Completely made in stainless steel AISI 316 L marine grade |  |
| Trim              | Stainless steel AISI 316 L<br>marine grade                 |  |
| Light source      | NR. 4 x 2W OSRAM LED                                       |  |
| Screws            | Stainless steel                                            |  |
| Remote driver     | 24V DC NEEDED                                              |  |
| Gasket            | EPDM rubber                                                |  |
| Glass             | Tempered                                                   |  |
| Cable gland       | PG11 made in nickel-plated brass.                          |  |
| Power cable       | 2 mt. neoprene power cable included                        |  |
| Recess<br>housing | Made in polypropylene                                      |  |
| Gross weight      | 1,30 Kg                                                    |  |