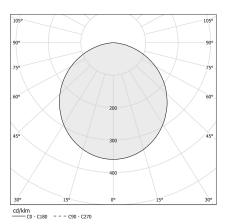

PUT               | 2199lm                |
| EFFICIENCY                 | 66.2%                 |
| DURATION IN EMERGENCY MODE | 1h                    |
| WEIGHT                     | 3,85 Kg               |
| PROTECTION DEGREE          | IP40                  |
| COLOUR TOLLERANCES         | SDCM 3                |
| GLOW WIRE TEST PERFORMANCE | 850°                  |
| PACKING DIMENSIONS         | 46,0 x 16,0 x 46,0 cm |
|                            |                       |



Ceiling lighting fixture for interiors, with direct light emission. Pickled sheet metal structure in white polyacrylic paint. Pickled sheet metal closing frame in polyacrylic paint. Modelled polycarbonate diffuser with opaline finish.







### **Technical drawing**



## **Application**



#### Polar diagram