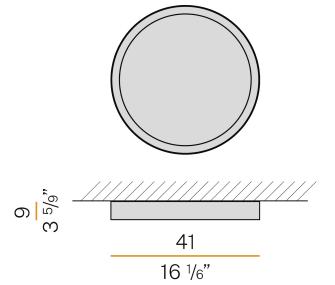

X      | 3321lm                |
| LUMEN OUTPUT               | 2199lm                |
| EFFICIENCY                 | 66.2%                 |
| DURATION IN EMERGENCY MODE | 1h                    |
| WEIGHT                     | 3,85 Kg               |
| PROTECTION DEGREE          | IP40                  |
| COLOUR TOLLERANCES         | SDCM 3                |
| GLOW WIRE TEST PERFORMANCE | 850°                  |
| PACKING DIMENSIONS         | 46,0 x 16,0 x 46,0 cm |
|                            |                       |



Ceiling lighting fixture for interiors, with direct light emission. Pickled sheet metal structure in white polyacrylic paint. Pickled sheet metal closing frame in polyacrylic paint. Modelled polycarbonate diffuser with opaline finish.







### **Technical drawing**



## **Application**



#### Polar diagram