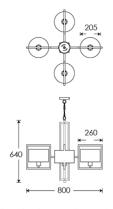

ish shown: Polished Nickel Code: PD-CONN-PLNL

# LAMPSHADE AS SHOWN

8" Flat Drum Gilt Satin Shade code: SH-08-FLDR Shade lining: Champagne PVC

#### FLEX

1.0 metres of Antique Silver twisted flex.

# SWITCHING & PLUG

Hardwired

WEIGHT

5.3 kg approx.

# WARRANTY

12 Months

### LAMPING

4 x E27 Lampholder - 25W max. LED bulb recommended.

# FIXING NOTE

It is the buyer's responsibility to ensure that suitable fixings are used.

### FINISHING NOTE

All metalwork is handcrafted and may vary from piece to piece with slight variation in finish and detailing.

## **CLEANING INSTRUCTIONS**

The finishes on this luminaire only require regular cleaning with a soft dry duster. Abrasive or chemical cleaners may harm the finish and should not be used. Shade to be dusted with a clean dry cloth.





Dimensions in mm and approximate \*Adjustable flex and chain length

# H&Co

Decorative lighting for beautiful spaces

www.heathfield.co.uk | + 44 (0) 1732 350450 | sales@heathfield.co.uk Unit 1, Priory Road, Tonbridge, Kent, TN9 2AF, United Kingdom