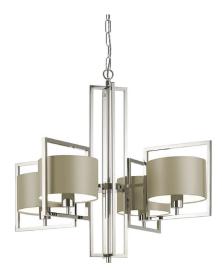

# Pendant | CONNISTON NICKEL

#### PENDANT

Material: Metal Finish shown: Polished Nickel Code: PD-CONN-PLNL

# LAMPSHADE AS SHOWN

8" Flat Drum Gilt Satin Shade code: SH-08-FLDR Shade lining: Champagne PVC

#### FLEX

1.0 metres of Antique Silver twisted flex.