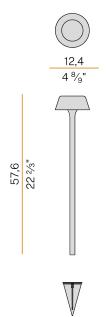

|











Floor lighting fixture for outdoor spaces, with direct light emission.

Galvanized sheet metal peg for ground fixing in polyacrylic paint.

Body in brass and aluminium in white, champagne, mat black, bronze or titanium polyacrylic paint.

Removable head with magnetic fastening, in die-cast aluminium with polyacrylic paint. Silicone gaskets.

Modelled acrylic diffuser with mat finish and serigraphy.

Stainless steel screws.

Push-button to adjust luminosity according to 5 levels of visual comfort.

Battery status indicator integrated into the head.

Equipped with Li-Po battery USB-C rechargeable, with up to 6 hours life at 100% of light emission and up to 24 hours life at 25%.

Equipped with battery charger with USB-C connector and adapter plug.

#### Technical drawing



#### Polar diagram



<u>cd/klm</u> C0 - C180 - - - C90 - C270

# **PANZERI**

## Firefly In The Sky

#### Accessories / charging

YRM07802.010

Multiple charging tray for up to 10 Firefly in the Sky models.