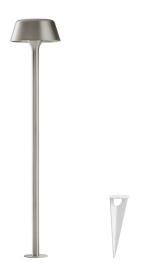

Floor lighting fixture for outdoor spaces, with direct light emission.

Galvanized sheet metal peg for ground fixing in polyacrylic paint.

Body in brass and aluminium in white, champagne, mat black, bronze or titanium polyacrylic paint.

Removable head with magnetic fastening, in die-cast aluminium with polyacrylic paint. Silicone gaskets.

Modelled acrylic diffuser with mat finish and serigraphy.

Stainless steel screws.

Push-button to adjust luminosity according to 5 levels of visual comfort.