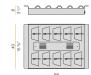

#### Accessories / charging

YRM07802.010

Multiple charging tray for up to 10 Firefly in the Sky models.