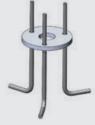

|
| Screws       | Stainless steel                                                                      |
| Transformer  | Electronic power supply<br>220/240V 50/60Hz<br>built-in                              |
| Gasket       | Silicone rubber                                                                      |
| Glass        | Tempered                                                                             |
| Cable gland  | PG11                                                                                 |
| Power cable  | 1,5 meters power cable included                                                      |
| Gross weight | 4,30 Kg                                                                              |





AC065 ANCHORAGE UNIT FOR ALDER SERIES