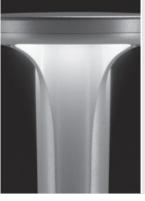

## 602202

800mm height bollard, for outdoor installation, 360° light distribution, phospho-chromatised and polyester powder coated die-cast aluminum head and extruded pole. Tempered safety glass, moulded silicone gasket and stainless steel screws. Built-in LED driver 220-240V 50-60Hz, with 24 x CREE "XH-G" LED. IP66 rating.

## Technical data

| Wattage      | 20 WATT                                                                              |
|--------------|--------------------------------------------------------------------------------------|
| IP Rating    | IP66                                                                                 |
| IK Rating    | IK09                                                                                 |
| Material     | High corrosion resistance<br>extruded copper-free aluminum<br>head and extruded pole |
| Coating      | Polyester powder coating<br>with phosphocromating<br>pre-finish                      |
| Light Source | NR. 24 x CREE "XH-G" LED                                                             |
| Screws       | Stainless steel                                                                      |
| Transformer  | Electronic power supply<br>220/240V 50/60Hz<br>built-in                              |
| Gasket       | Silicone rubber                                                                      |
| Glass        | Tempered                                                                             |
| Cable gland  | PG11                                                                                 |
| Power cable  | 1,5 meters power cable included                                                      |
| Gross weight | 4,30 Kg                                                                              |