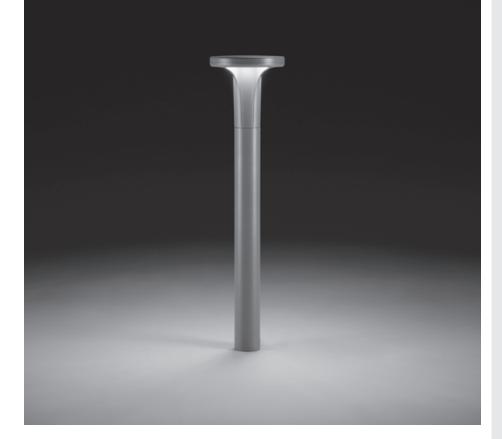

## 602202

800mm height bollard, for outdoor installation, 360° light distribution, phospho-chromatised and polyester powder coated die-cast aluminum head and extruded pole. Tempered safety glass, moulded silicone gasket and stainless steel screws. Built-in LED driver 220-240V 50-60Hz, with 24 x CREE "XH-G" LED. IP66 rating.