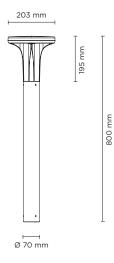

## 602202

800mm height bollard, for outdoor installation, 360° light distribution, phospho-chromatised and polyester powder coated die-cast aluminum head and extruded pole. Tempered safety glass, moulded silicone gasket and stainless steel screws. Built-in LED driver 220-240V 50-60Hz, with 24 x CREE "XH-G" LED. IP66 rating.

## Technical data

| Wattage      | 20 WATT                                                                              |
|--------------|--------------------------------------------------------------------------------------|
| IP Rating    | IP66                                                                                 |
| IK Rating    | IK09                                                                                 |
| Material     | High corrosion resistance<br>extruded copper-free aluminum<br>head and extruded pole |
| Coating      | Polyester powder coating<br>with phosphocromating<br>pre-finish                      |
| Light Source | NR. 24 x CREE "XH-G" LED                                                             |
| Screws       | Stainless steel                                                                      |
| Transformer  | Electronic power supply<br>220/240V 50/60Hz<br>built-in                              |
| Gasket       | Silicone rubber                                                                      |
| Glass        | Tempered                                                                             |
| Cable gland  | PG11                                                                                 |
| Power cable  | 1,5 meters power cable included                                                      |
| Gross weight | 4,30 Kg                                                                              |