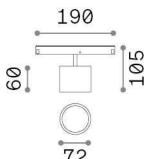

## **Technical info**

Net weight 0.47 kg Insulation class Ш **Protection index** IP20 Compliance CE

Operating temperature 0° ~ +40 °C Dimmer NO, On-Off Power output 48 V DC

Power supply Required, remoted, not included