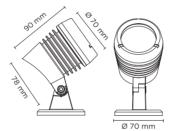

#### **Technical data**

| Wattage      | 6 WATT                                                             |  |
|--------------|--------------------------------------------------------------------|--|
| IP Rating    | IP66                                                               |  |
| IK Rating    | IK08                                                               |  |
| Material     | High corrosion resistance<br>die-cast copper-free<br>aluminum body |  |
| Coating      | Polyester powder coating<br>with phosphocromating<br>pre-finish    |  |
| Light source | NR. 1 x 6W COB CREE<br>"CXA 1304" LED                              |  |
| Screws       | Stainless steel                                                    |  |
| Transformer  | Electronic power supply<br>220/240V 50/60Hz<br>built-in            |  |
| Gasket       | Silicone rubber                                                    |  |
| Glass        | Tempered                                                           |  |
| Anti-glare   | Visor                                                              |  |
| Power cable  | 1 mt. neoprene power cable included                                |  |
| Gross weight | 0,70 Kg                                                            |  |
| Spike        | Anticorrosion plastic material                                     |  |