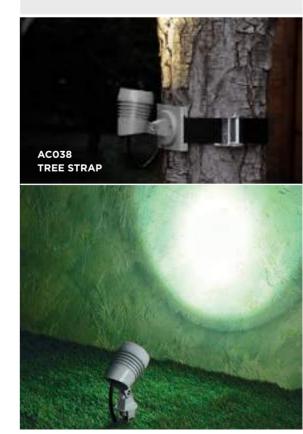

## 107003

Spike projector for outdoor installation through earth spike. Phospho-chromatised and polyester powder coated die-cast copper-free aluminium body, tempered safety glass, moulded silicone gasket and stainless steel screws. Built-in LED driver 220-240V 50-60Hz, with 1 CREE CXA 1304 COB LED. IP66 rating.

### Finish color options:

Textured Grey RAL 9006