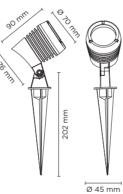

#### **Technical data**

| Wattage      | 6 WATT                                                             |  |
|--------------|--------------------------------------------------------------------|--|
| IP Rating    | IP66                                                               |  |
| IK Rating    | IK08                                                               |  |
| Material     | High corrosion resistance<br>die-cast copper-free<br>aluminum body |  |
| Coating      | Polyester powder coating<br>with phosphocromating<br>pre-finish    |  |
| Light source | NR. 1 x 6W COB CREE<br>"CXA 1304" LED                              |  |
| Screws       | Stainless steel                                                    |  |
| Transformer  | Electronic power supply<br>220/240V 50/60Hz<br>built-in            |  |
| Gasket       | Silicone rubber                                                    |  |
| Glass        | Tempered                                                           |  |
| Anti-glare   | Visor                                                              |  |
| Power cable  | 1 mt. neoprene power cable included                                |  |
| Gross weight | 0,70 Kg                                                            |  |
| Spike        | Anticorrosion plastic material                                     |  |