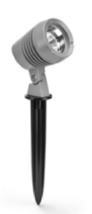

## 107003

Spike projector for outdoor installation through earth spike. Phospho-chromatised and polyester powder coated die-cast copper-free aluminium body, tempered safety glass, moulded silicone gasket and stainless steel screws. Built-in LED driver 220-240V 50-60Hz, with 1 CREE CXA 1304 COB LED. IP66 rating.