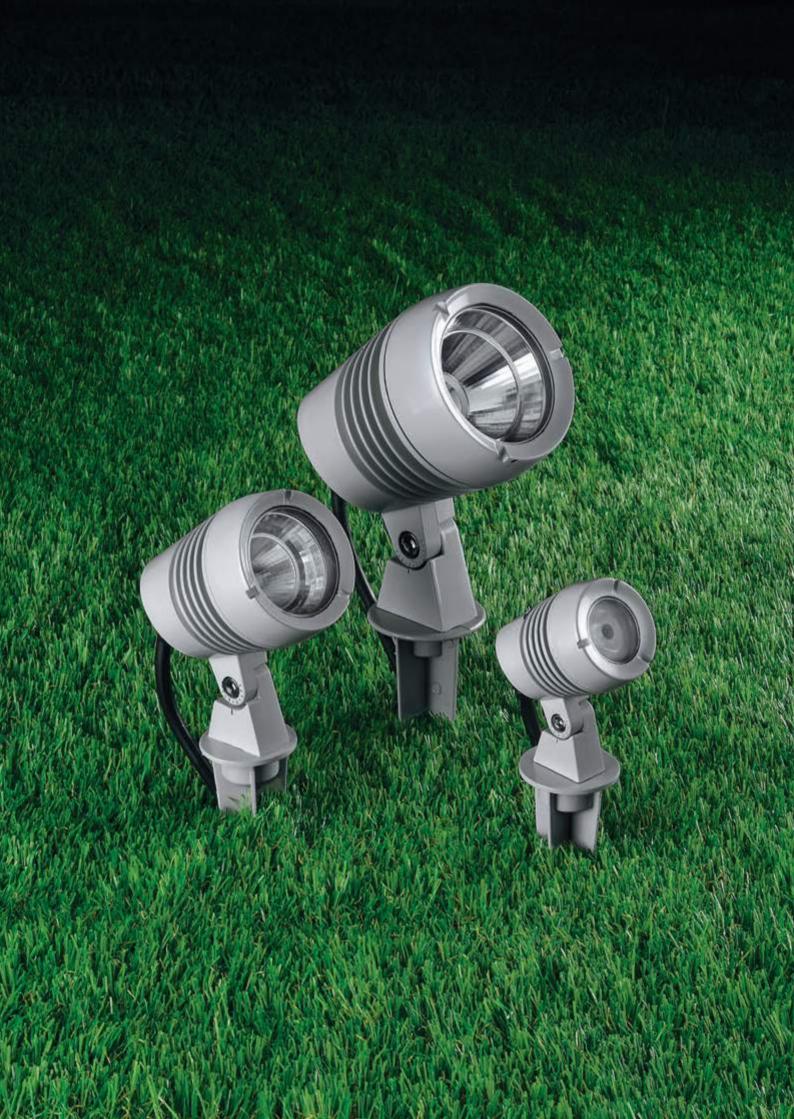

## 107003

Spike projector for outdoor installation through earth spike. Phospho-chromatised and polyester powder coated die-cast copper-free aluminium body, tempered safety glass, moulded silicone gasket and stainless steel screws. Built-in LED driver 220-240V 50-60Hz, with 1 CREE CXA 1304 COB LED. IP66 rating.

# 107004 JET MINI SPIKE

| light source         | light beam<br>options | lumen<br>output (lm) | lumin. efficacy<br>(lm/w) |
|----------------------|-----------------------|----------------------|---------------------------|
| 3000°K warm-white    |                       |                      |                           |
| cob led              | 30°                   | 492                  | 82.00                     |
| 4000°K neutral-white |                       |                      |                           |
| cob led              |                       | 517                  | 86.16                     |
|                      |                       |                      |                           |