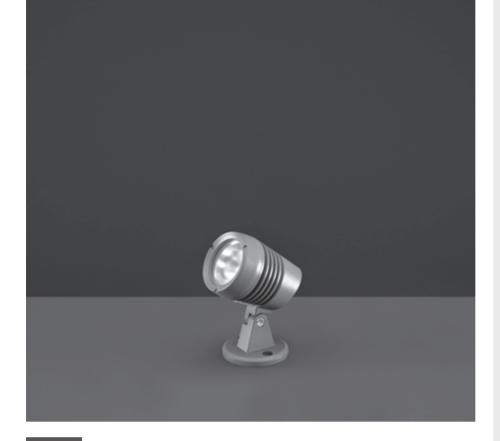

## 107003

Spike projector for outdoor installation through earth spike. Phospho-chromatised and polyester powder coated die-cast copper-free aluminium body, tempered safety glass, moulded silicone gasket and stainless steel screws. Built-in LED driver 220-240V 50-60Hz, with 1 CREE CXA 1304 COB LED. IP66 rating.