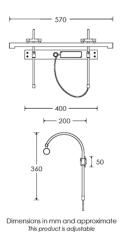

#### WEIGHT

1.5 kg approx.

#### LAMPING

1 x Warm White LED Strip - 8W w/ acrylic diffuser