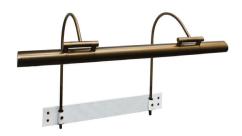

# Wall Light | KINVER LARGE ANTIQUE BRASS

### **WALL LIGHT**

Material: Metal

Finish shown: Antique Brass Code: WL-KINV-ABRS-0000-LRG