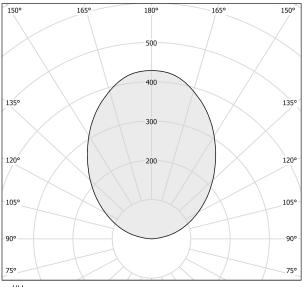

HT                   | 7,35 Kg                  |
| PROTECTION DEGREE        | IP20                     |
| COLOUR TOLLERANCES       | SDCM 3                   |
| PACKING DIMENSIONS       | 18,0 x 106,0 x 106,0 cm  |
|                          |                          |



Suspension lighting fixture for interiors, with indirect light emission.

Aluminium and pickled sheet metal structure in polyacrylic paint.

Turned aluminium reflector in white or black polyacrylic paint or with gold leaf coating. Moulded acrylic diffuser with mat finish.

2m (78,7") long steel suspension cables.

2,2m (86,6") long power cable in transparent PVC.

Power canopy with pickled sheet metal case in white or black polyacrylic paint or with gold leaf coating.







## Technical drawing



### Polar diagram



<u>cd/klm</u> C0 - C180 - - - C90 - C270