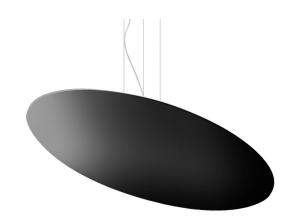

Suspension lighting fixture for interiors, with indirect light emission.

Aluminium and pickled sheet metal structure in polyacrylic paint.

Turned aluminium reflector in white or black polyacrylic paint or with gold leaf coating. Moulded acrylic diffuser with mat finish.

2m (78,7") long steel suspension cables.

2,2m (86,6") long power cable in transparent PVC.

Power canopy with pickled sheet metal case in white or black polyacrylic paint or with gold leaf coating.