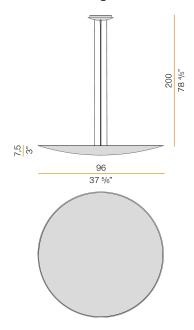

|
| WEIGHT                   | 7,35 Kg                  |
| PROTECTION DEGREE        | IP20                     |
| COLOUR TOLLERANCES       | SDCM 3                   |
| PACKING DIMENSIONS       | 18,0 x 106,0 x 106,0 cm  |
|                          |                          |



Suspension lighting fixture for interiors, with indirect light emission.

Aluminium and pickled sheet metal structure in polyacrylic paint.

Turned aluminium reflector in white or black polyacrylic paint or with gold leaf coating. Moulded acrylic diffuser with mat finish.

2m (78,7") long steel suspension cables.

2,2m (86,6") long power cable in transparent PVC.

Power canopy with pickled sheet metal case in white or black polyacrylic paint or with gold leaf coating.







## Technical drawing



### Polar diagram



<u>cd/klm</u> C0 - C180 - - - C90 - C270