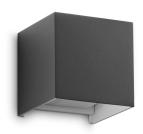

## **Outdoor - Wall lamps**

**Ean** 8021696313429

Item ATOM AP D10 ANTRACITE

 Installation
 Wall lamps

 Guarantee
 5 years

 Gross weight
 0.71 kg

 Volume
 0.001331 m³