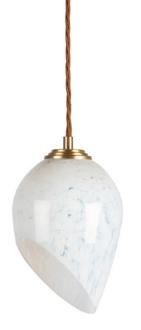

# CEILING LIGHT | NIVALIS SINGLE DROP

# PENDANT

Material: Glass Finish shown: White Metalwork: Satin Brass Code: PD-NIVA-SBRS-WHTE-P01

## FLEX

1.5 metres of adjustable Antique Gold twisted flex. Alternative colours can be specified from our collection.

# FINISHING NOTE

Our carefully selected glass and metalwork components are all hand finished by skilled artisans and as such no two products are exactly the same - something that adds to the unique charm of this product.