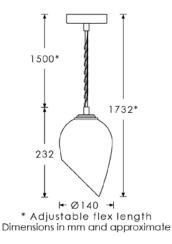

## FLEX

1.5 metres of adjustable Antique Gold twisted flex. Alternative colours can be specified from our collection.

#### WEIGHT

2 kg approx.

#### LAMPING

1 x E27 Lampholder - 25W max. LED bulb recommended. Pygmy bulb required.