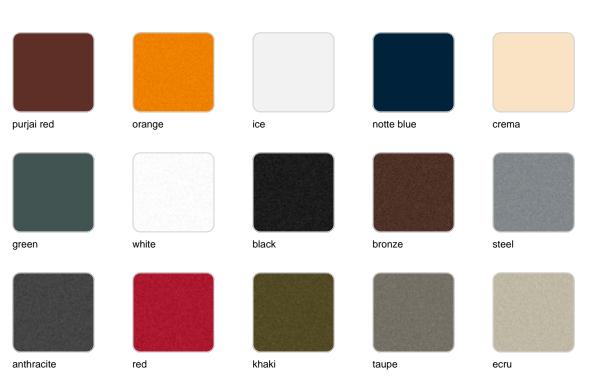

#### SELF-WATERING Ref. 43960R

| purjai red | orange | ice   | notte blue | crema |
|------------|--------|-------|------------|-------|
|            |        |       |            |       |
| green      | white  | black | bronze     | steel |
|            |        |       |            |       |
| anthracite | red    | khaki | taupe      | ecru  |
|            |        |       |            |       |

beige

Self-watering system included in all planters except those with basic finish

| purjai red | white | black | bronze | steel |
|------------|-------|-------|--------|-------|
| anthracite | red   | khaki | taupe  | ecru  |
|            |       |       |        |       |