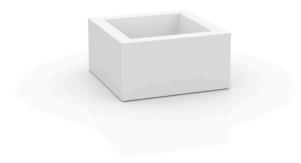

# Land 60x60x30

The most extensive collection of indoor and outdoor planters designed by <u>Studio</u> <u>Vondom</u>. Timeless and minimalist designs that allow you to create unique and original atmospheres for homes, restaurants and any space.

## Description

Pot made of polyethylene resin by rotational moulding. 100% Recyclable. Item suitable for indoor and outdoor use. Available in different finishes.

Weight: 6 Kg

60x60 - 23½"x23½"

| LAND 60     | C = 30 L  |
|-------------|-----------|
| LAND 231/2" | C = 8 gal |