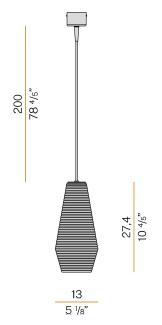

|
| PACKING DIMENSIONS       | 0,0 x 0,0 x 0,0 cm                                                        |
|                          |                                                                           |











Suspension lighting fixture for interiors, with direct and indirect light emission. Rough aluminium structure.

Diffuser in blown glass with white, crystal, steel, amber, bronze, tobacco or green ribbing finish.

Turned pickled sheet metal closing disk in black or mat brass polyacrylic paint.  $2,\!2m$  (86,6") long suspension and power cable in PVC with black fabric covering. Power canopy with galvanized sheet metal ceiling bracket and pickled sheet metal  $\,$ covering in black or mat brass polyacrylic paint.

## Technical drawing