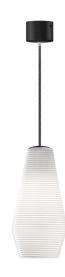

Suspension lighting fixture for interiors, with direct and indirect light emission. Rough aluminium structure.

Diffuser in blown glass with white, crystal, steel, amber, bronze, tobacco or green ribbing finish.

Turned pickled sheet metal closing disk in black or mat brass polyacrylic paint.  $2,\!2m$  (86,6") long suspension and power cable in PVC with black fabric covering. Power canopy with galvanized sheet metal ceiling bracket and pickled sheet metal  $\,$ covering in black or mat brass polyacrylic paint.