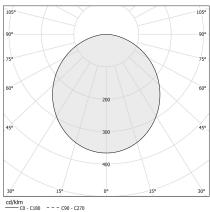

| 18,86 Kg                 |
| PROTECTION DEGREE          | IP40                     |
| COLOUR TOLLERANCES         | SDCM 3                   |
| GLOW WIRE TEST PERFORMANCE | 850°                     |
| PACKING DIMENSIONS         | 200,0 x 18,0 x 200,0 cm  |
|                            |                          |



Ceiling or wall lighting fixture for interiors, with direct light emission.

Pickled sheet metal ceiling/wall bracket in polyacrylic paint.

Pickled sheet metal structure in polyacrylic paint.

Aluminium dissipation plates.

Pickled sheet metal covers in white, black or bronze polyacrylic paint, or with gold leaf

 $\label{thm:modelled} \mbox{Modelled polycarbonate diffuser with opaline finish.}$ 







## Technical drawing





## **Application**



#### Polar diagram