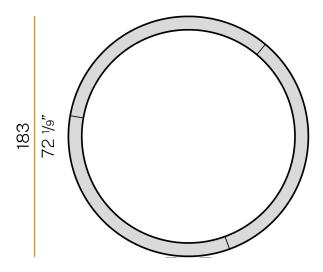

|
| WEIGHT                     | 18,86 Kg                 |
| PROTECTION DEGREE          | IP40                     |
| COLOUR TOLLERANCES         | SDCM 3                   |
| GLOW WIRE TEST PERFORMANCE | 850°                     |
| PACKING DIMENSIONS         | 200,0 x 18,0 x 200,0 cm  |
|                            |                          |



Ceiling or wall lighting fixture for interiors, with direct light emission.

Pickled sheet metal ceiling/wall bracket in polyacrylic paint.

Pickled sheet metal structure in polyacrylic paint.

Aluminium dissipation plates.

Pickled sheet metal covers in white, black or bronze polyacrylic paint, or with gold leaf

 $\label{thm:modelled} \mbox{Modelled polycarbonate diffuser with opaline finish.}$ 







## Technical drawing





## **Application**



#### Polar diagram