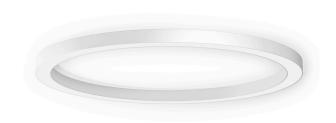

Ceiling or wall lighting fixture for interiors, with direct light emission.

Pickled sheet metal ceiling/wall bracket in polyacrylic paint.

Pickled sheet metal structure in polyacrylic paint.

Aluminium dissipation plates.

Pickled sheet metal covers in white, black or bronze polyacrylic paint, or with gold leaf

 $\label{thm:modelled} \mbox{Modelled polycarbonate diffuser with opaline finish.}$ 