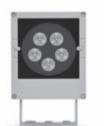

# CASE MEDIUM

Square floodlight for outdoor installation on a façade/wall. Phospho-chromatised and polyester powder coated die-cast copper-free aluminium body, tempered safety glass, moulded silicone gasket and stainless steel screws. Built-in LED driver 220-240V 50-60Hz, with 5 CREE XP-G3 LED. IP65 rating.

### **Technical data**

| Wattage      | 8 WATT                                                             |  |
|--------------|--------------------------------------------------------------------|--|
| IP Rating    | IP65                                                               |  |
| IK Rating    | IK08                                                               |  |
| Material     | High corrosion resistance<br>die-cast copper-free<br>aluminum body |  |
| Coating      | Polyester powder coating with phosphocromating pre-finish          |  |
| Light source | NR. 5 x 1.5W CREE "XP-G3" LED                                      |  |
| Screws       | Stainless steel                                                    |  |
| Transformer  | Electronic power supply<br>220/240V 50/60Hz<br>built-in            |  |
| Gasket       | Silicone rubber                                                    |  |
| Glass        | Tempered                                                           |  |
| Cable gland  | Double nickel-plated brass<br>cable gland PG11                     |  |
| Power cable  | 1 mt. neoprene power cable included                                |  |
| Gross weight | 2,00 Kg                                                            |  |
|              |                                                                    |  |