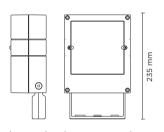

160 mm

| light source         | light beam<br>options | lumen<br>output (lm) | lumin. efficacy<br>(lm/w) |
|----------------------|-----------------------|----------------------|---------------------------|
| 3000°K warm-white    |                       |                      |                           |
| high-power led       | 10°                   | 720                  | 90.00                     |
| high-power led       | 30°                   | 684                  | 85.50                     |
| high-power led       | 45°                   | 650                  | 81.25                     |
| 4000°K neutral-white |                       |                      |                           |
| high-power led       | 10°                   | 750                  | 93.75                     |
| high-power led       | 30°                   | 713                  | 89.13                     |
| high-power led       | 45°                   | 677                  | 84.63                     |