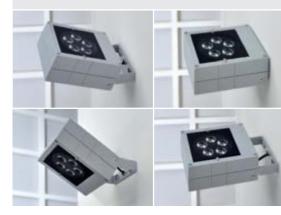

# CASE MEDIUM

Square floodlight for outdoor installation on a façade/wall. Phospho-chromatised and polyester powder coated die-cast copper-free aluminium body, tempered safety glass, moulded silicone gasket and stainless steel screws. Built-in LED driver 220-240V 50-60Hz, with 5 CREE XP-G3 LED. IP65 rating.

### **Technical data**

| Wattage      | 8 WATT                                                             |  |
|--------------|--------------------------------------------------------------------|--|
| IP Rating    | IP65                                                               |  |
| IK Rating    | IK08                                                               |  |
| Material     | High corrosion resistance<br>die-cast copper-free<br>aluminum body |  |
| Coating      | Polyester powder coating with phosphocromating pre-finish          |  |
| Light source | NR. 5 x 1.5W CREE "XP-G3" LED                                      |  |
| Screws       | Stainless steel                                                    |  |
| Transformer  | Electronic power supply<br>220/240V 50/60Hz<br>built-in            |  |
| Gasket       | Silicone rubber                                                    |  |
| Glass        | Tempered                                                           |  |
| Cable gland  | Double nickel-plated brass<br>cable gland PG11                     |  |
| Power cable  | 1 mt. neoprene power cable included                                |  |
| Gross weight | 2,00 Kg                                                            |  |
|              |                                                                    |  |