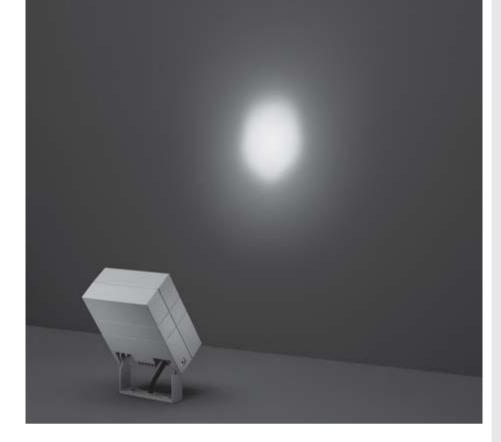

# CASE MEDIUM

Square floodlight for outdoor installation on a façade/wall. Phospho-chromatised and polyester powder coated die-cast copper-free aluminium body, tempered safety glass, moulded silicone gasket and stainless steel screws. Built-in LED driver 220-240V 50-60Hz, with 5 CREE XP-G3 LED. IP65 rating.

### **Technical data**

| Wattage      | 8 WATT                                                             |  |
|--------------|--------------------------------------------------------------------|--|
| IP Rating    | IP65                                                               |  |
| IK Rating    | IK08                                                               |  |
| Material     | High corrosion resistance<br>die-cast copper-free<br>aluminum body |  |
| Coating      | Polyester powder coating with phosphocromating pre-finish          |  |
| Light source | NR. 5 x 1.5W CREE "XP-G3" LED                                      |  |
| Screws       | Stainless steel                                                    |  |
| Transformer  | Electronic power supply<br>220/240V 50/60Hz<br>built-in            |  |
| Gasket       | Silicone rubber                                                    |  |
| Glass        | Tempered                                                           |  |
| Cable gland  | Double nickel-plated brass<br>cable gland PG11                     |  |
| Power cable  | 1 mt. neoprene power cable included                                |  |
| Gross weight | 2,00 Kg                                                            |  |
|              |                                                                    |  |