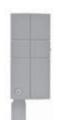

# CASE MEDIUM

Square floodlight for outdoor installation on a façade/wall. Phospho-chromatised and polyester powder coated die-cast copper-free aluminium body, tempered safety glass, moulded silicone gasket and stainless steel screws. Built-in LED driver 220-240V 50-60Hz, with 5 CREE XP-G3 LED. IP65 rating.