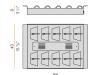

### Accessories / charging

YRM07802.010

C € EHI 🗵 🐽

Multiple charging tray for up to 10 Firefly in the Sky models.