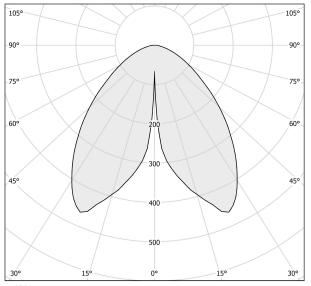

Table lighting fixture for indoor or outdoor spaces, with direct light emission.

Die-cast aluminium bearing base in polyacrylic paint.

Body in brass and aluminium in white, champagne, mat black, bronze or titanium polyacrylic paint.

Removable head with magnetic fastening, in die-cast aluminium with polyacrylic paint. Silicone gaskets.

Modelled acrylic diffuser with mat finish and serigraphy.

Stainless steel screws.

Push-button to adjust luminosity according to 5 levels of visual comfort.

Battery status indicator integrated into the head.

Equipped with Li-Po battery USB-C rechargeable, with up to 6 hours life at 100% of light emission and up to 24 hours life at 25%.

Equipped with battery charger with USB-C connector and adapter plug.

#### Technical drawing



#### Polar diagram



<u>cd/klm</u> C0 - C180 - - - C90 - C270

# **PANZERI**

### Firefly In The Sky

### Accessories / security

XM07800.201.0099

Stainless steel anti-theft accessories kit.











# **PANZERI**

### Firefly In The Sky

### Accessories / charging

YRM07802.010

C € EHI 🗵 🐽

Multiple charging tray for up to 10 Firefly in the Sky models.