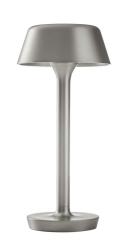

Table lighting fixture for indoor or outdoor spaces, with direct light emission.

Die-cast aluminium bearing base in polyacrylic paint.

Body in brass and aluminium in white, champagne, mat black, bronze or titanium polyacrylic paint.

Removable head with magnetic fastening, in die-cast aluminium with polyacrylic paint. Silicone gaskets.

Modelled acrylic diffuser with mat finish and serigraphy.

Stainless steel screws.

Push-button to adjust luminosity according to 5 levels of visual comfort.

Battery status indicator integrated into the head.

Equipped with Li-Po battery USB-C rechargeable, with up to 6 hours life at 100% of light emission and up to 24 hours life at 25%.

Equipped with battery charger with USB-C connector and adapter plug.