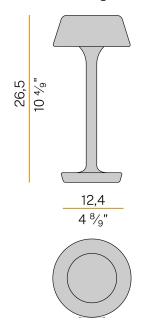

|











Table lighting fixture for indoor or outdoor spaces, with direct light emission.

Die-cast aluminium bearing base in polyacrylic paint.

Body in brass and aluminium in white, champagne, mat black, bronze or titanium polyacrylic paint.

Removable head with magnetic fastening, in die-cast aluminium with polyacrylic paint. Silicone gaskets.

Modelled acrylic diffuser with mat finish and serigraphy.

Stainless steel screws.

Push-button to adjust luminosity according to 5 levels of visual comfort.

Battery status indicator integrated into the head.

Equipped with Li-Po battery USB-C rechargeable, with up to 6 hours life at 100% of light emission and up to 24 hours life at 25%.

Equipped with battery charger with USB-C connector and adapter plug.

#### Technical drawing



#### Polar diagram



<u>cd/klm</u> C0 - C180 - - - C90 - C270

# **PANZERI**

### Firefly In The Sky

### Accessories / security

XM07800.201.0099

Stainless steel anti-theft accessories kit.











# **PANZERI**

### Firefly In The Sky

### Accessories / charging

YRM07802.010

C € EHI 🗵 🐽

Multiple charging tray for up to 10 Firefly in the Sky models.