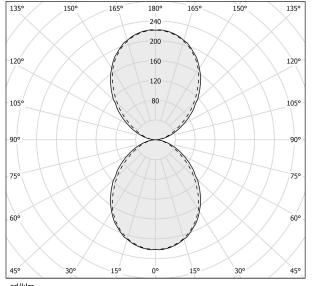

MINOUS FLUX    | 2732lm                |
| LUMEN OUTPUT             | 1755lm                |
| EFFICIENCY               | 64.2%                 |
| WEIGHT                   | 1,61 Kg               |
| PROTECTION DEGREE        | IP20                  |
| COLOUR TOLLERANCES       | SDCM 3                |
| PACKING DIMENSIONS       | 13,0 x 13,0 x 64,0 cm |
|                          |                       |



Wall lighting fixture for interiors, with direct and indirect light emission.

Pickled sheet metal structure in polyacrylic paint.

Aluminium dissipation plates.

Pickled sheet metal cover in white, bronze or mat brass polyacrylic paint, or with gold leaf coating, or in polished or mat stainless steel.

Flat frosted glass diffusers.







### Technical drawing



## Polar diagram