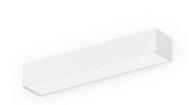

Wall lighting fixture for interiors, with direct and indirect light emission.

Pickled sheet metal structure in polyacrylic paint.

Aluminium dissipation plates.

Pickled sheet metal cover in white, bronze or mat brass polyacrylic paint, or with gold leaf coating, or in polished or mat stainless steel.

Flat frosted glass diffusers.