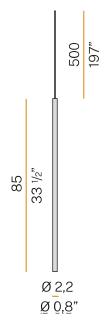

#### Technical drawing

Extruded aluminium heat sink.

Modelled polycarbonate diffuser with opaline finish.

Turned brass end cap in polyacrylic paint.

5m (196,9") long suspension and power cable in transparent PVC.

Provided without power canopy, complete with cable clamp on the cable's free extremity.