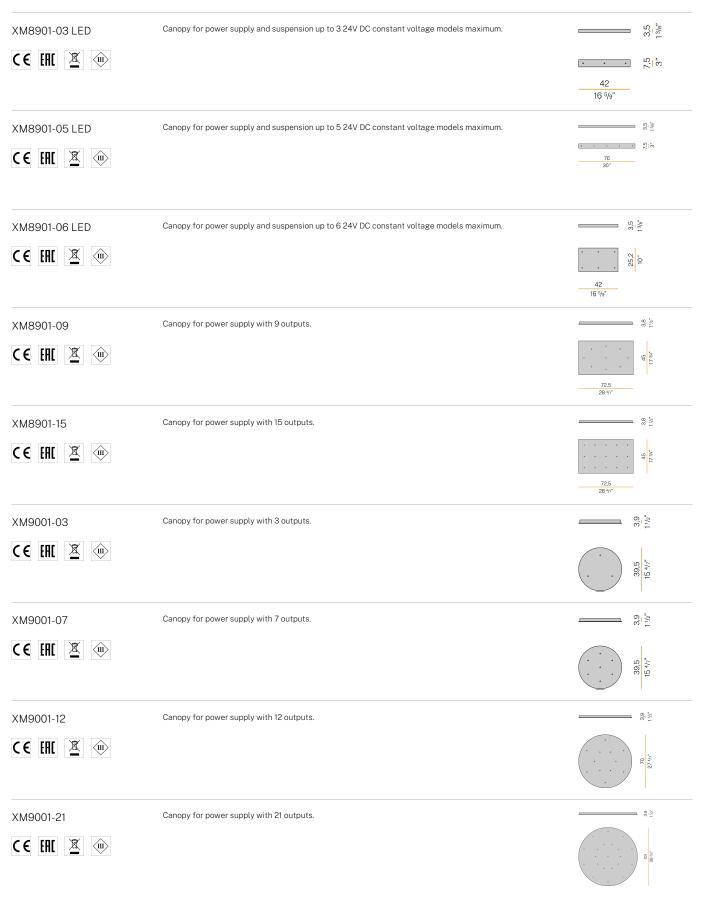

#### To-be

24V DC

M02501.085.0510

#### Data sheet

| CODE                     | M02501.085.0510       |
|--------------------------|-----------------------|
| SYSTEM POWER CONSUMPTION | 2,8W                  |
| EFFICACY                 | 90.5lm/W              |
| LIGHT SOURCE             | LED                   |
| LIGHT SOURCE LIFETIME    | L70 (B50) 60.000h     |
| COLOUR TEMPERATURE       | 2700K Ra>90           |
| LIGHT DISTRIBUTION       | diffused              |
| POWER SUPPLY             | 24V DC                |
| DRIVER                   | remote not included   |
| NOMINAL LUMINOUS FLUX    | 270lm                 |
| LUMEN OUTPUT             | 181lm                 |
| EFFICIENCY               | 67%                   |
| WEIGHT                   | 0,64 Kg               |
| PROTECTION DEGREE        | IP40                  |
| COLOUR TOLLERANCES       | SDCM 3                |
| PACKING DIMENSIONS       | 5,0 x 105,0 x 10,0 cm |
|                          |                       |