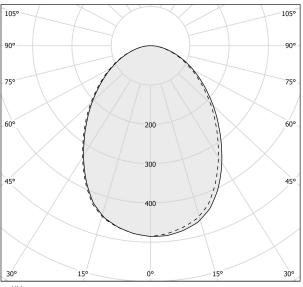

| 0,64 Kg               |
| PROTECTION DEGREE        | IP40                  |
| COLOUR TOLLERANCES       | SDCM 3                |
| PACKING DIMENSIONS       | 5,0 x 105,0 x 10,0 cm |
|                          |                       |







Multiple suspension lighting fixture for interiors, with direct light emission.  ${\sf Extruded\ aluminium\ structure\ in\ white,\ mat\ black,\ bronze\ or\ mat\ brass\ polyacrylic\ paint}$ or with gold leaf coating.

Extruded aluminium heat sink.

Modelled polycarbonate diffuser with opaline finish.

Turned brass end cap in polyacrylic paint.

5m (196,9") long suspension and power cable in transparent PVC.

Provided without power canopy, complete with cable clamp on the cable's free extremity.

#### Technical drawing



#### Polar diagram



## To-be

#### Accessories / power supply

| XM100/24 DIM  C € [FHI] 🗵 🐽         | LED driver, 100W 24V DC, DALI/Push DIM dimmable. |