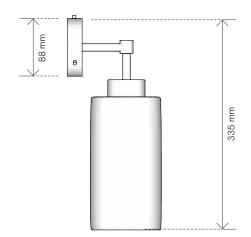

TECH SPEC** 

Manufactured to BS EN 60598-1:2015

Last updated: 09.09.22 (VR)

#### **PRODUCT**

WEB LINK:

https://rothschildbickers.com/products/quartz-wall-light

LAMPHOLDER

E27 Short Tube bulb

ELECTRICAL:

AC 220-240V Nominal frequency 50Hz

MAX WEIGHT INC. 2M FLEX

1.4kg

BACK PLATE:

Side fix back plate with wall bracket and 3 x screws

### **OPTIONS**

SHAPE:

Standard

METAL FINISH:

Polished Brass, Polished Nickel, Antique Brass & Matte Bronze

GLASS COLOUR:

Standard colours -

→ rothschildbickers.com/glass-colours

GLASS FINISH:

Quartz

# ₽ CE

### INCLUDED IN THE BOX

- 1x Glass shade
- 1 x Wall arm with electrical loom
- 1x Back bracket
- 1 x Wall arm fixings including side grub screws (3)
- 3 x Wago Connectors
- 1x E27 Bulb
- 1x Installation guide



### **DIMENSIONS**