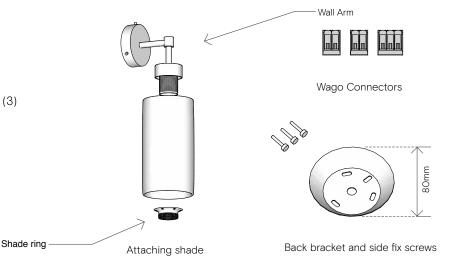

### INCLUDED IN THE BOX

- 1x Glass shade
- 1 x Wall arm with electrical loom
- 1x Back bracket
- 1 x Wall arm fixings including side grub screws (3)
- 3 x Wago Connectors
- 1x E27 Bulb
- 1x Installation guide

1.4kg

BACK PLATE:

Side fix back plate with wall bracket and 3 x screws