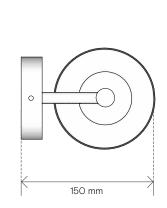

**TECH SPEC** 

Manufactured to BS EN 60598-1:2015

Last updated: 09.09.22 (VR)

#### **PRODUCT**

WEB LINK:

https://rothschildbickers.com/products/quartz-wall-light

LAMPHOLDER

E27 Short Tube bulb

ELECTRICAL:

AC 220-240V Nominal frequency 50Hz

MAX WEIGHT INC. 2M FLEX

1.4kg

BACK PLATE:

Side fix back plate with wall bracket and 3 x screws

### **OPTIONS**

SHAPE:

Standard

METAL FINISH:

Polished Brass, Polished Nickel, Antique Brass & Matte Bronze

GLASS COLOUR:

Standard colours -

→ rothschildbickers.com/glass-colours

GLASS FINISH:

Quartz

# ₽ CE

### INCLUDED IN THE BOX

- 1x Glass shade
- 1 x Wall arm with electrical loom
- 1x Back bracket
- 1 x Wall arm fixings including side grub screws (3)
- 3 x Wago Connectors
- 1x E27 Bulb
- 1x Installation guide



### **DIMENSIONS**