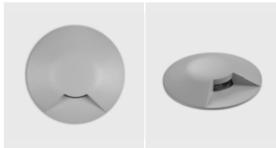

## 201078 HYDROFLOOR MINI 01

Round ground-recessed luminaire diam. 138 mm for outdoor installation, Phosphochromatised and polyester powder coated die-cast copper-free aluminium body and top cover with one window (single light emission  $1 \times 90^{\circ}$ ), polycarbonate diffuser, moulded silicone gasket. Built-in LED driver 220-240V 50-60Hz,

with 1 CREE XHP-35 LED. IP67 rating.

**Technical features** 