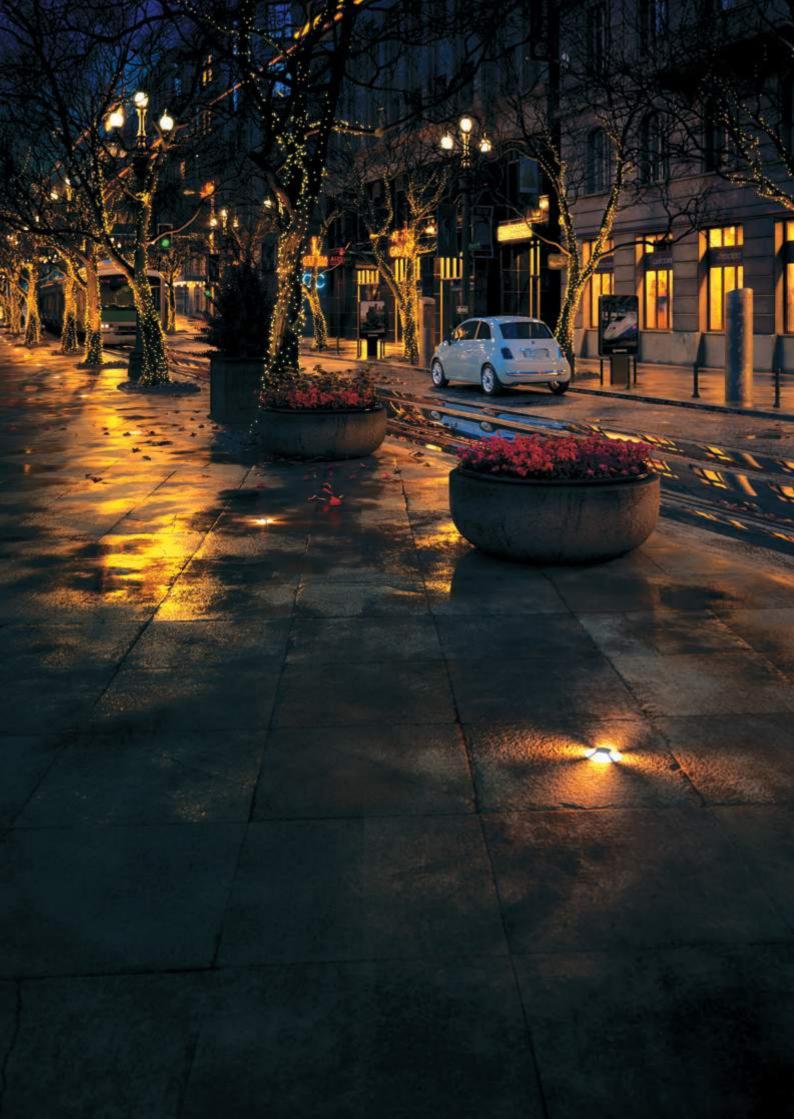

## 201078 HYDROFLOOR MINI 01

Round ground-recessed luminaire diam. 138 mm for outdoor installation, Phosphochromatised and polyester powder coated die-cast copper-free aluminium body and top cover with one window (single light emission  $1 \times 90^{\circ}$ ), polycarbonate diffuser, moulded silicone gasket. Built-in LED driver 220-240V 50-60Hz,

with 1 CREE XHP-35 LED. IP67 rating.

**Technical features** 