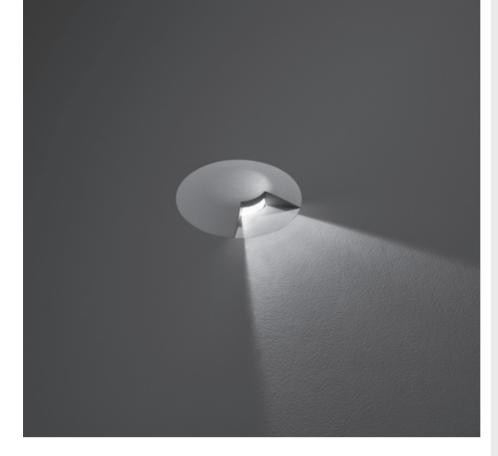

## 201078 HYDROFLOOR MINI 01

Round ground-recessed luminaire diam. 138 mm for outdoor installation, Phosphochromatised and polyester powder coated die-cast copper-free aluminium body and top cover with one window (single light emission  $1 \times 90^{\circ}$ ), polycarbonate diffuser, moulded silicone gasket. Built-in LED driver 220-240V 50-60Hz,

with 1 CREE XHP-35 LED. IP67 rating.

**Technical features** 