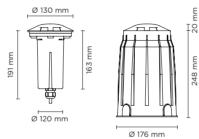

## **Technical data**

| recinical data | a                                                               |  |  |
|----------------|-----------------------------------------------------------------|--|--|
| Wattage        | 9 WATT                                                          |  |  |
| IP Rating      | IP67                                                            |  |  |
| IK Rating      | IK10                                                            |  |  |
| Material       | High corrosion resistance<br>die-cast copper-free<br>aluminum   |  |  |
| Trim           | High corrosion resistance<br>die-cast copper-free<br>aluminum   |  |  |
| Coating        | Polyester powder coating<br>with phosphocromating<br>pre-finish |  |  |
| Light source   | NR. 1 CREE XHP35 LED                                            |  |  |
| Screws         | Stainless steel                                                 |  |  |
| Transformer    | Electrical power supply 220/240V 50/60Hz built-in               |  |  |
| Gasket         | Silicone rubber                                                 |  |  |
| Diffuser       | Polycarbonate                                                   |  |  |
| Cable gland    | M20                                                             |  |  |
| Power cable    | 1 mt. neoprene power cable included                             |  |  |
| Gross weight   | 2,00 Kg                                                         |  |  |
|                |                                                                 |  |  |