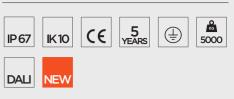

## **Technical data**

| recinical data | a                                                               |  |  |
|----------------|-----------------------------------------------------------------|--|--|
| Wattage        | 9 WATT                                                          |  |  |
| IP Rating      | IP67                                                            |  |  |
| IK Rating      | IK10                                                            |  |  |
| Material       | High corrosion resistance<br>die-cast copper-free<br>aluminum   |  |  |
| Trim           | High corrosion resistance<br>die-cast copper-free<br>aluminum   |  |  |
| Coating        | Polyester powder coating<br>with phosphocromating<br>pre-finish |  |  |
| Light source   | NR. 1 CREE XHP35 LED                                            |  |  |
| Screws         | Stainless steel                                                 |  |  |
| Transformer    | Electrical power supply 220/240V 50/60Hz built-in               |  |  |
| Gasket         | Silicone rubber                                                 |  |  |
| Diffuser       | Polycarbonate                                                   |  |  |
| Cable gland    | M20                                                             |  |  |
| Power cable    | 1 mt. neoprene power cable included                             |  |  |
| Gross weight   | 2,00 Kg                                                         |  |  |
|                |                                                                 |  |  |