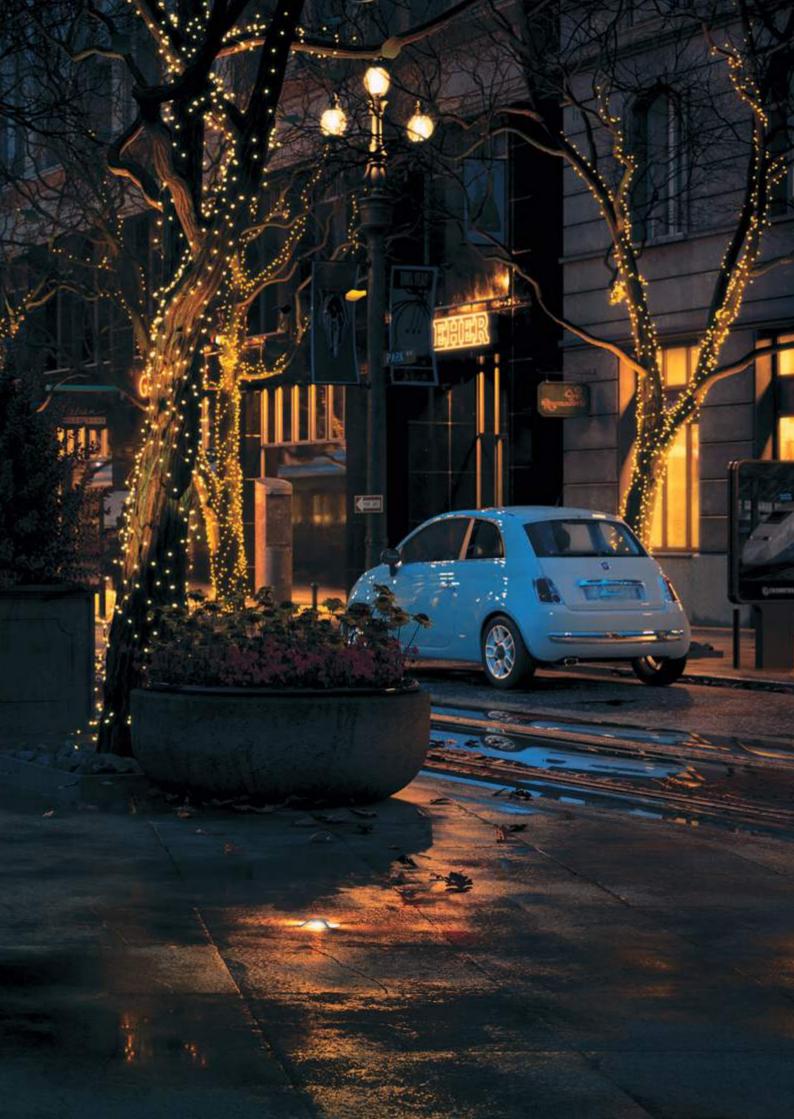

## 201078 HYDROFLOOR MINI 01

Round ground-recessed luminaire diam. 138 mm for outdoor installation, Phosphochromatised and polyester powder coated die-cast copper-free aluminium body and top cover with one window (single light emission  $1 \times 90^{\circ}$ ), polycarbonate diffuser, moulded silicone gasket. Built-in LED driver 220-240V 50-60Hz,

with 1 CREE XHP-35 LED. IP67 rating.

**Technical features** 