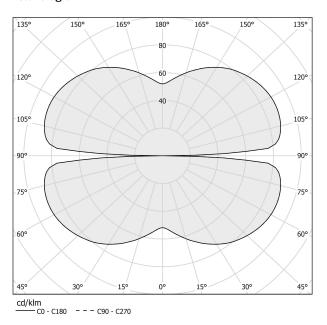

|
| EFFICIENCY               | 71.9%                   |
| WEIGHT                   | 1,43 Kg                 |
| PROTECTION DEGREE        | IP20                    |
| COLOUR TOLLERANCES       | SDCM 3                  |
| PACKING DIMENSIONS       | 107,0 x 107,0 x 11,0 cm |
|                          |                         |









Single or multiple suspension lighting fixture for interiors, with direct and indirect light

Bended extruded aluminium structure in white, black, bronze, mat brass or titanium polyacrylic paint.

Extruded polycarbonate diffuser with opaline finish.

Suspension kit with griplocks and 5m (196,9") long steel cables.

5m (196,9") long power cable in transparent PVC.

Provided without power canopy.

#### Technical drawing



#### Polar diagram



# **PANZERI**

### Zero Round

#### Accessories / power supply



# **PANZERI**

### Zero Round

### Accessories / power supply and fixing

| XM03301.531.0002<br><b>C € FIII X</b> (in)           | Canopy for power supply and suspension of 1 Zero Shapes Horizontal model, with DALI/Push DIM driver.                             | 20.6<br>8 1/6