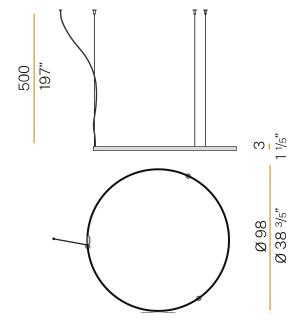

#### Technical drawing

Single or multiple suspension lighting fixture for interiors, with direct and indirect light

Bended extruded aluminium structure in white, black, bronze, mat brass or titanium polyacrylic paint.

Extruded polycarbonate diffuser with opaline finish.

Suspension kit with griplocks and 5m (196,9") long steel cables.

5m (196,9") long power cable in transparent PVC.

Provided without power canopy.