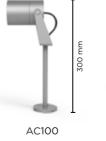

## OPTIONAL

AC100

### PIPE L 300 mm

Extension pipe length 300 mm made in anodized aluminum with phospho-chromatised and polyester powder coating.

| A . | $\sim 1$ | $\cap$ | 1 |
|-----|----------|--------|---|
| /A\ | $\sim$ 1 | 9      |   |