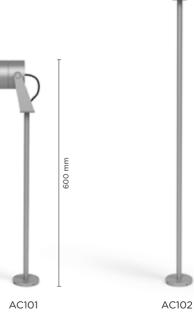

#### PIPE L 600 mm

Extension pipe length 600 mm made in anodized aluminum with phospho-chromatised and polyester powder coating.

AC102 PIPE L 900 mm Extension pipe length 900 mm made in anodized aluminum with phospho-chromatised

and polyester powder coating.

900 mm