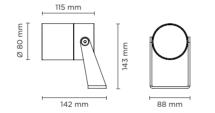

#### Technical data

| Wattage      | 15 WATT                                                         |
|--------------|-----------------------------------------------------------------|
| IP Rating    | IP66                                                            |
| IK Rating    | 09                                                              |
| Material     | Hard anodized aluminum                                          |
| Coating      | Polyester powder coating<br>with phosphocromating<br>pre-finish |
| Light source | 1 x LUMENS "EDC 57C"<br>COB LED                                 |
| Screws       | Stainless steel                                                 |
| Transformer  | Electrical power supply 220/240V 50/60Hz built-in               |
| Gasket       | Silicone rubber                                                 |
| Glass        | Tempered                                                        |
| Power cable  | 1 mt. power cable included                                      |
| Gross weight | 1,50 Kg                                                         |
|              |                                                                 |