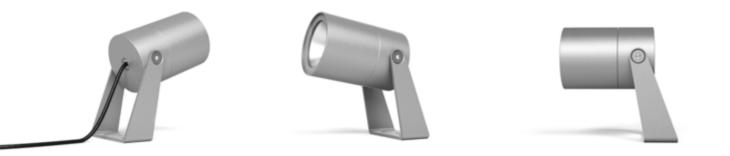

# NANOSPOT MEDIUM COB

Projector for outdoor installation on a façade/wall. Body in anodized aluminum with phospho-chromatised and polyester powder coating, bracket in stainless steel, tempered safety glass, moulded silicone gasket and stainless steel screws. With 1 direct 220-240V LUMENS "EDC 57C" COB LED. IP66 rating.

#### Technical data

| Wattage      | 15 WATT                                                         |
|--------------|-----------------------------------------------------------------|
| IP Rating    | IP66                                                            |
| IK Rating    | 09                                                              |
| Material     | Hard anodized aluminum                                          |
| Coating      | Polyester powder coating<br>with phosphocromating<br>pre-finish |
| Light source | 1 x LUMENS "EDC 57C"<br>COB LED                                 |
| Screws       | Stainless steel                                                 |
| Transformer  | Electrical power supply 220/240V 50/60Hz built-in               |
| Gasket       | Silicone rubber                                                 |
| Glass        | Tempered                                                        |
| Power cable  | 1 mt. power cable included                                      |
| Gross weight | 1,50 Kg                                                         |
|              |                                                                 |