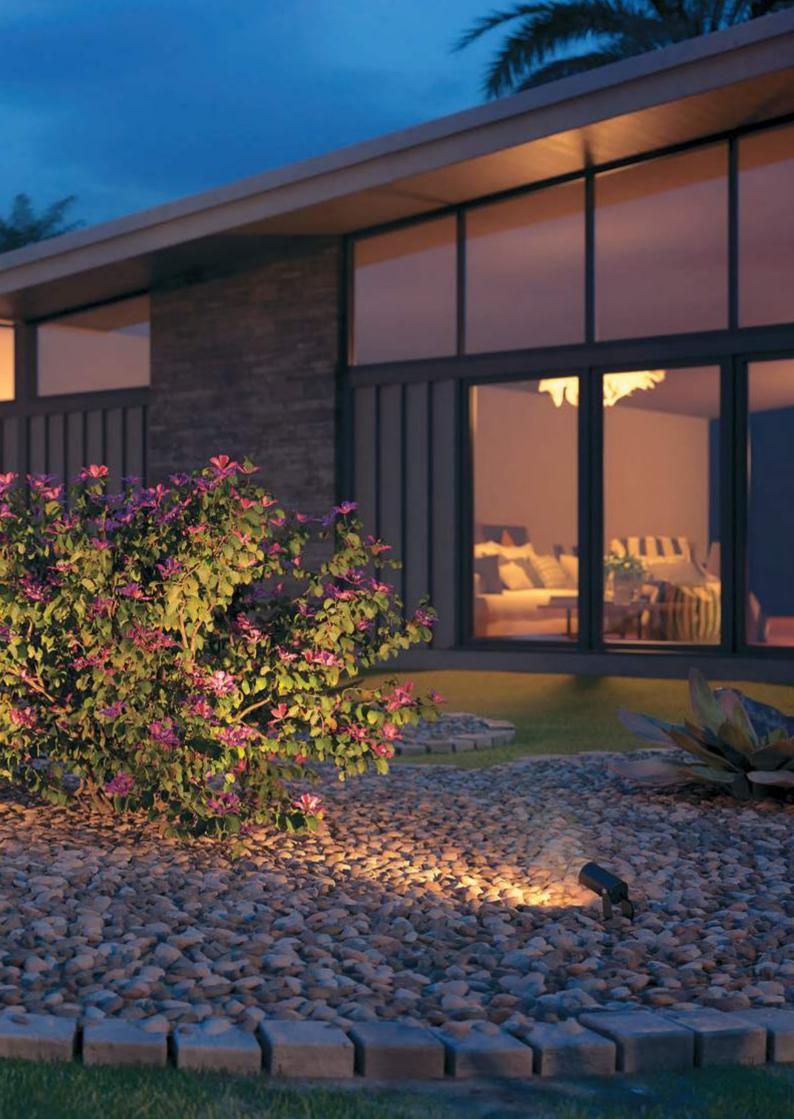

# NANOSPOT MEDIUM COB

Projector for outdoor installation on a façade/wall. Body in anodized aluminum with phospho-chromatised and polyester powder coating, bracket in stainless steel, tempered safety glass, moulded silicone gasket and stainless steel screws. With 1 direct 220-240V LUMENS "EDC 57C" COB LED. IP66 rating.