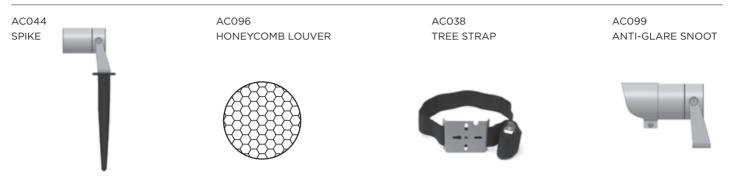

## OPTIONAL

AC100

### PIPE L 300 mm

Extension pipe length 300 mm made in anodized aluminum with phospho-chromatised and polyester powder coating.

| A . | $\sim 1$ | $\cap$ | 1 |
|-----|----------|--------|---|
| /A\ | $\sim$ 1 | 9      |   |

#### PIPE L 600 mm

Extension pipe length 600 mm made in anodized aluminum with phospho-chromatised and polyester powder coating.

AC102 PIPE L 900 mm Extension pipe length 900 mm made in anodized aluminum with phospho-chromatised

and polyester powder coating.

900 mm