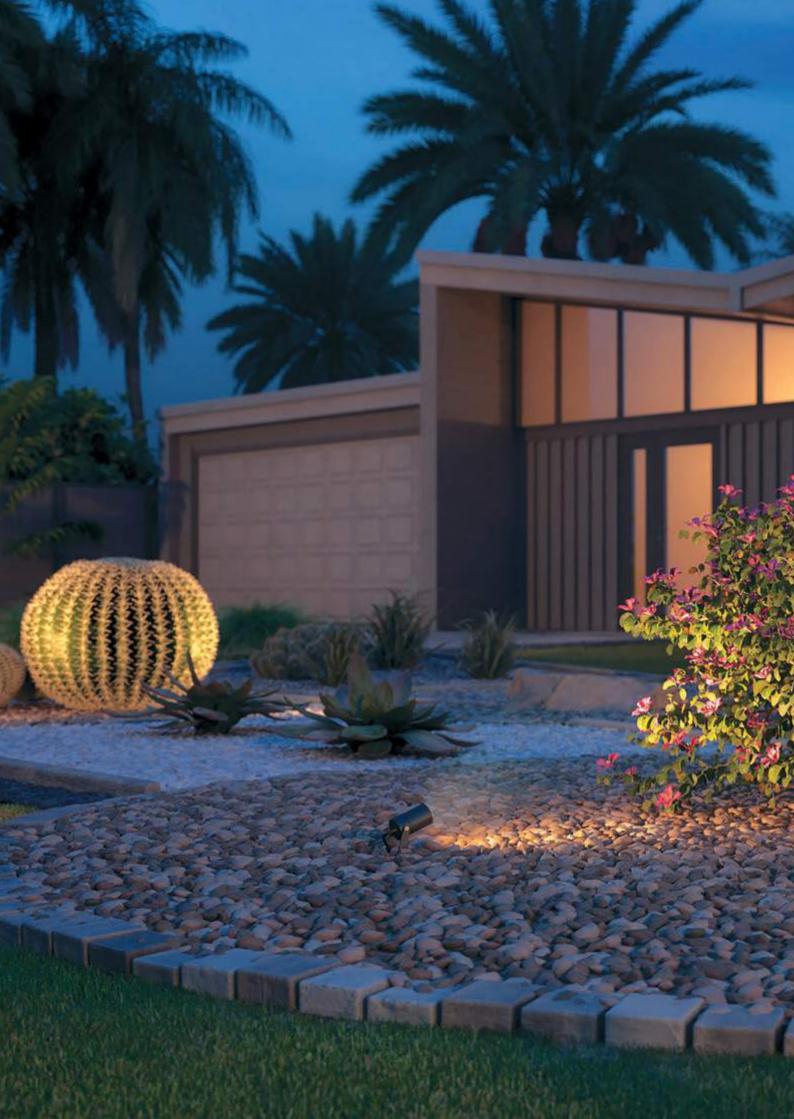

# NANOSPOT MEDIUM COB

Projector for outdoor installation on a façade/wall. Body in anodized aluminum with phospho-chromatised and polyester powder coating, bracket in stainless steel, tempered safety glass, moulded silicone gasket and stainless steel screws. With 1 direct 220-240V LUMENS "EDC 57C" COB LED. IP66 rating.