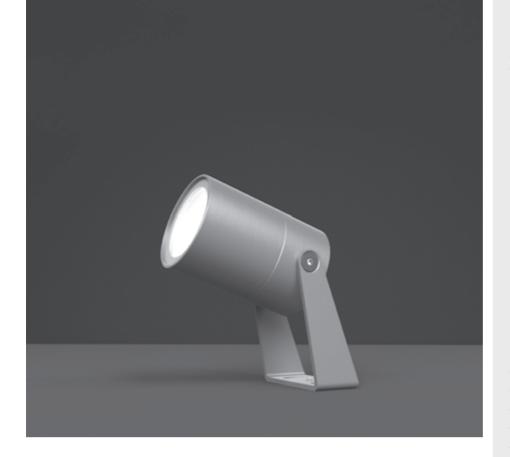

# NANOSPOT MEDIUM COB

Projector for outdoor installation on a façade/wall. Body in anodized aluminum with phospho-chromatised and polyester powder coating, bracket in stainless steel, tempered safety glass, moulded silicone gasket and stainless steel screws. With 1 direct 220-240V LUMENS "EDC 57C" COB LED. IP66 rating.

#### Technical data

| Wattage      | 15 WATT                                                         |
|--------------|-----------------------------------------------------------------|
| IP Rating    | IP66                                                            |
| IK Rating    | 09                                                              |
| Material     | Hard anodized aluminum                                          |
| Coating      | Polyester powder coating<br>with phosphocromating<br>pre-finish |
| Light source | 1 x LUMENS "EDC 57C"<br>COB LED                                 |
| Screws       | Stainless steel                                                 |
| Transformer  | Electrical power supply 220/240V 50/60Hz built-in               |
| Gasket       | Silicone rubber                                                 |
| Glass        | Tempered                                                        |
| Power cable  | 1 mt. power cable included                                      |
| Gross weight | 1,50 Kg                                                         |
|              |                                                                 |