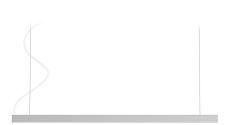

## Technical drawing

Suspension lighting fixture for interiors, with direct light emission.

Extruded aluminium structure in RAL 9003 white powder paint.

Extruded aluminium reflector in powder paint.

Extruded polycarbonate diffuser with opaline finish.

Aluminium end caps in polyacrylic paint.

Suspension kit with griplocks and 2m (78,7") long steel cables.

2,2m (86,6") long power cable in transparent PVC.

Power canopy with pickled sheet metal ceiling bracket and covering in white polyacrylic paint.