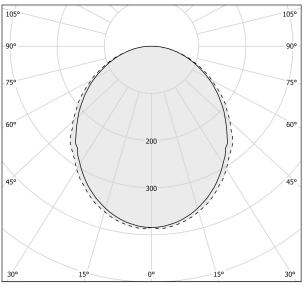

GREE          | IP20                  |
| COLOUR TOLLERANCES         | SDCM 3                |
| GLOW WIRE TEST PERFORMANCE | 850°                  |
| PACKING DIMENSIONS         | 12,0 x 106,0 x 7,0 cm |
|                            |                       |



Suspension lighting fixture for interiors, with direct light emission.

Extruded aluminium structure in RAL 9003 white powder paint.

Extruded aluminium reflector in powder paint.

Extruded polycarbonate diffuser with opaline finish.

Aluminium end caps in polyacrylic paint.

Suspension kit with griplocks and 2m (78,7") long steel cables.

2,2m (86,6") long power cable in transparent PVC.

Power canopy with pickled sheet metal ceiling bracket and covering in white polyacrylic paint.







## Technical drawing



## Polar diagram



<u>cd/klm</u> C0 - C180 - - - C90 - C270