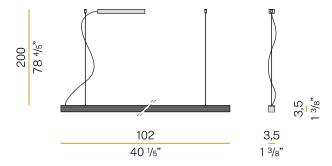

## Technical drawing

Suspension lighting fixture for interiors, with direct light emission.

Extruded aluminium structure in RAL 9003 white powder paint.

Extruded aluminium reflector in powder paint.

Extruded polycarbonate diffuser with opaline finish.

Aluminium end caps in polyacrylic paint.

Suspension kit with griplocks and 2m (78,7") long steel cables.

2,2m (86,6") long power cable in transparent PVC.

Power canopy with pickled sheet metal ceiling bracket and covering in white polyacrylic paint.