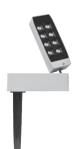

Built-in LED driver, with 8 CREE XP-G2 LED. IP65 rating.

AC037 EARTH SPIKE

| light source         | light bear |      | lumen<br>output (lm) | lumin. efficacy<br>(lm/w) |
|----------------------|------------|------|----------------------|---------------------------|
| 3000°K warm-white    |            |      |                      |                           |
| high-power led       | 18         | 3°   | 1.120                | 80.00                     |
| high-power led       | 36         | 6° ′ | 1.080                | 77.14                     |
| 4000°K neutral-white |            |      |                      |                           |
| high-power led       | 18         | 3°   | 1.232                | 88.00                     |
| high-power led       | 36         | 6° ′ | 1.168                | 83.43                     |