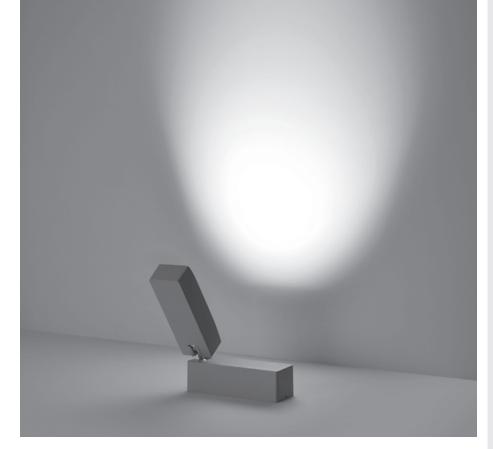

# TWIST MEDIUM

# Designed by PAOLO VILLA

Floodlight for outdoor installation on a façade/wall, with special articulated joint with spheres, allowing endless positions of the fixture head. Phospho-chromatised and polyester powder coated die-cast copper-free aluminium base and head, tempered safety glass, moulded silicone gaskets and o-rings, with non-visible screws in stainless steel. Special optics with "invisa-light" technology.

Built-in LED driver, with 8 CREE XP-G2 LED. IP65 rating.

AC037 EARTH SPIKE

| light source         | light bear |      | lumen<br>output (lm) | lumin. efficacy<br>(lm/w) |
|----------------------|------------|------|----------------------|---------------------------|
| 3000°K warm-white    |            |      |                      |                           |
| high-power led       | 18         | 3°   | 1.120                | 80.00                     |
| high-power led       | 36         | 6° ′ | 1.080                | 77.14                     |
| 4000°K neutral-white |            |      |                      |                           |
| high-power led       | 18         | 3°   | 1.232                | 88.00                     |
| high-power led       | 36         | 6° ′ | 1.168                | 83.43                     |