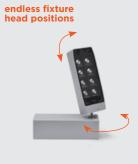

# Designed by PAOLO VILLA

Floodlight for outdoor installation on a façade/wall, with special articulated joint with spheres, allowing endless positions of the fixture head. Phospho-chromatised and polyester powder coated die-cast copper-free aluminium base and head, tempered safety glass, moulded silicone gaskets and o-rings, with non-visible screws in stainless steel. Special optics with "invisa-light" technology.