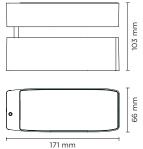

# Technical data

| Wattage      | 14 WATT                                                            |  |
|--------------|--------------------------------------------------------------------|--|
| IP Rating    | IP65                                                               |  |
| IK Rating    | IK08                                                               |  |
| Material     | High corrosion resistance<br>die-cast copper-free<br>aluminum body |  |
| Coating      | Polyester powder coating with phosphocromating pre-finish          |  |
| Light source | NR. 8 CREE "XP-G2" LED                                             |  |
| Screws       | Stainless steel                                                    |  |
| Transformer  | Electronic power supply<br>220/240V 50/60Hz<br>built-in            |  |
| Optics       | Special optics with<br>"invisa-light" technology                   |  |
| Gasket       | Silicone rubber                                                    |  |
| Glass        | Tempered                                                           |  |
| Cable seal   | M12 rubber grommet<br>Rutaseal® in EPDM                            |  |
| Power cable  | 1 mt. neoprene power cable included                                |  |
| Gross weight | 1,80 Kg                                                            |  |
|              |                                                                    |  |