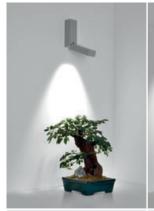

# Designed by PAOLO VILLA

Floodlight for outdoor installation on a façade/wall, with special articulated joint with spheres, allowing endless positions of the fixture head. Phospho-chromatised and polyester powder coated die-cast copper-free aluminium base and head, tempered safety glass, moulded silicone gaskets and o-rings, with non-visible screws in stainless steel. Special optics with "invisa-light" technology.

Built-in LED driver, with 8 CREE XP-G2 LED. IP65 rating.

AC037 EARTH SPIKE

| light source         | light bear |      | lumen<br>output (lm) | lumin. efficacy<br>(lm/w) |
|----------------------|------------|------|----------------------|---------------------------|
| 3000°K warm-white    |            |      |                      |                           |
| high-power led       | 18         | 3°   | 1.120                | 80.00                     |
| high-power led       | 36         | 6° ′ | 1.080                | 77.14                     |
| 4000°K neutral-white |            |      |                      |                           |
| high-power led       | 18         | 3°   | 1.232                | 88.00                     |
| high-power led       | 36         | 6° ′ | 1.168                | 83.43                     |