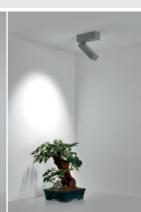

# Designed by PAOLO VILLA

Floodlight for outdoor installation on a façade/wall, with special articulated joint with spheres, allowing endless positions of the fixture head. Phospho-chromatised and polyester powder coated die-cast copper-free aluminium base and head, tempered safety glass, moulded silicone gaskets and o-rings, with non-visible screws in stainless steel. Special optics with "invisa-light" technology.

Built-in LED driver, with 8 CREE XP-G2 LED. IP65 rating.

AC037 EARTH SPIKE

| light source         | light bear |      | lumen<br>output (lm) | lumin. efficacy<br>(lm/w) |
|----------------------|------------|------|----------------------|---------------------------|
| 3000°K warm-white    |            |      |                      |                           |
| high-power led       | 18         | 3°   | 1.120                | 80.00                     |
| high-power led       | 36         | 6° ′ | 1.080                | 77.14                     |
| 4000°K neutral-white |            |      |                      |                           |
| high-power led       | 18         | 3°   | 1.232                | 88.00                     |
| high-power led       | 36         | 6° ′ | 1.168                | 83.43                     |