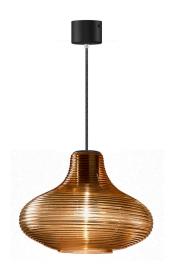

Suspension lighting fixture for interiors, with direct and indirect light emission. Rough aluminium structure.

Diffuser in blown glass with white, crystal, steel, amber, bronze, tobacco or green ribbing finish.

Turned pickled sheet metal closing disk in black or mat brass polyacrylic paint.  $2,\!2m$  (86,6") long suspension and power cable in PVC with black fabric covering. Power canopy with galvanized sheet metal ceiling bracket and pickled sheet metal  $\,$ covering in black or mat brass polyacrylic paint.