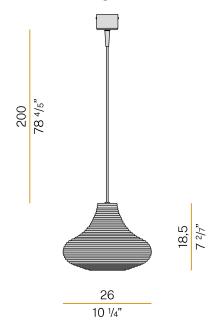

Suspension lighting fixture for interiors, with direct and indirect light emission. Rough aluminium structure.

Diffuser in blown glass with white, crystal, steel, amber, bronze, tobacco or green ribbing finish.

Turned pickled sheet metal closing disk in black or mat brass polyacrylic paint.  $2,\!2m$  (86,6") long suspension and power cable in PVC with black fabric covering. Power canopy with galvanized sheet metal ceiling bracket and pickled sheet metal  $\,$ covering in black or mat brass polyacrylic paint.

## Technical drawing