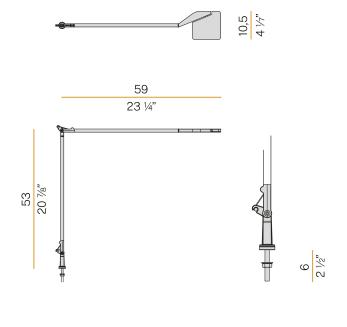

#### **Technical drawing**

Push-button to adjust luminosity according to 5 levels of visual comfort. Module for luminous flux automatic regulation, complete with sensor for measuring

environmental conditions and with Bluetooth antenna for managing the device or for connecting it to a Building Automation system.

Equipped with a 1,6m (63") long power cable with jack connector and adapter plug.