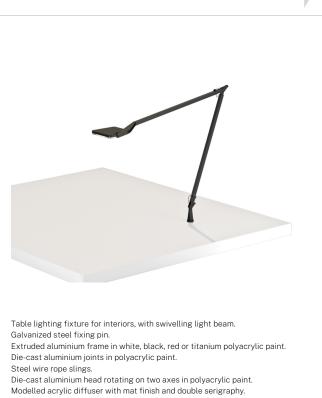

## Jackie lot

220-240V AC dimmable (IoT/Step DIM) CP07702.000.0413

#### Data sheet

| CP07702.000.0413        |
|-------------------------|
| 10W                     |
|                         |
| 70.6lm/W                |
| LED                     |
| L90 (B10) 50.000h       |
| 3000K Ra>90             |
| adjustable              |
| 90°                     |
| 220-240V AC             |
| 50/60Hz                 |
| dimmable (IoT/Step DIM) |
| integrated included     |
| 884lm                   |
| 706lm                   |
| 79.9%                   |
| 0,63 Kg                 |
| IP40                    |
| SDCM 3                  |
| 6,0 x 119,0 x 25,0 cm   |
|                         |