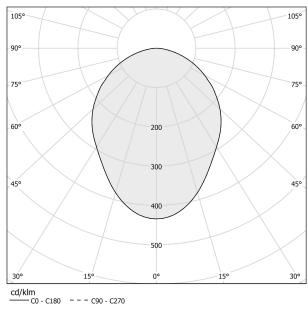

|
| 90°                     |
| 220-240V AC             |
| 50/60Hz                 |
| dimmable (IoT/Step DIM) |
| integrated included     |
| 884lm                   |
| 706lm                   |
| 79.9%                   |
| 0,63 Kg                 |
| IP40                    |
| SDCM 3                  |
| 6,0 x 119,0 x 25,0 cm   |
|                         |



#### **Technical drawing**





Push-button to adjust luminosity according to 5 levels of visual comfort. Module for luminous flux automatic regulation, complete with sensor for measuring

environmental conditions and with Bluetooth antenna for managing the device or for connecting it to a Building Automation system.

Equipped with a 1,6m (63") long power cable with jack connector and adapter plug.

### Polar diagram

black