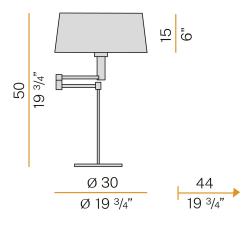

|
| PACKING DIMENSIONS       | 0,0 x 0,0 x 0,0 cm                                                                      |













Table lighting fixture for interiors, with direct and indirect light emission.

Turned brass bearing base with polished finish and transparent polyacrylic paint or in pickled sheet metal with galvanic chrome plating.

Structure with two adjustable arms in brass with polished finish and transparent polyacrylic paint or with galvanic chrome plating.

Turned brass joints with polished finish and transparent polyacrylic paint or with galvanic chrome plating.

Lampshade in white fabric.

Equipped with a 1,5m (59") long power cable in transparent PVC with plug and switch.

## Technical drawing