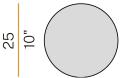

|
| PACKING DIMENSIONS       | 0,0 x 0,0 x 0,0 cm                                                                      |













Table lighting fixture for interiors, with direct and indirect light emission.

Turned brass bearing base with polished finish and transparent polyacrylic paint or in pickled sheet metal with galvanic chrome plating.

Structure with two adjustable arms in brass with polished finish and transparent polyacrylic paint or with galvanic chrome plating.

Turned brass joints with polished finish and transparent polyacrylic paint or with galvanic chrome plating.

Lampshade in white fabric.

Equipped with a 1,5m (59") long power cable in transparent PVC with plug and switch.

## Technical drawing