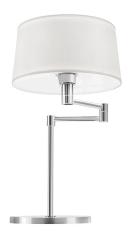

Table lighting fixture for interiors, with direct and indirect light emission.

Turned brass bearing base with polished finish and transparent polyacrylic paint or in pickled sheet metal with galvanic chrome plating.

Structure with two adjustable arms in brass with polished finish and transparent polyacrylic paint or with galvanic chrome plating.

Turned brass joints with polished finish and transparent polyacrylic paint or with galvanic chrome plating.

Lampshade in white fabric.

Equipped with a 1,5m (59") long power cable in transparent PVC with plug and switch.