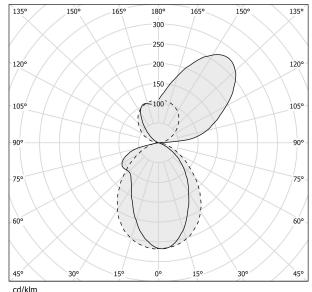

## Technical drawing

5 5/7"

Polar diagram

mat brass

<u>cd/klm</u> <u>C0 - C180</u> - - - C90 - C270