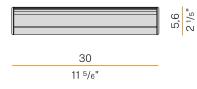

## Technical drawing

5 5/7"

Polar diagram

mat brass

<u>cd/klm</u> <u>C0 - C180</u> - - - C90 - C270