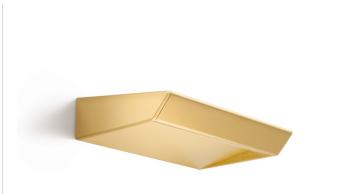

Wall lighting fixture for interiors, with direct and indirect light emission. Pickled sheet metal wall bracket in polyacrylic paint. Extruded aluminium structure in white, black, bronze, mat brass or titanium polyacrylic paint. Extruded acrylic diffusers with opaline finish.

Die-cast aluminium end caps in polyacrylic paint.