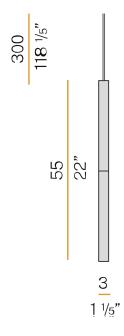

T SOURCE             | LED                   |
| LIGHT SOURCE LIFETIME    | L70 (B50) 60.000h     |
| COLOUR TEMPERATURE       | 3000K Ra>90           |
| LIGHT DISTRIBUTION       | diffused              |
| POWER SUPPLY             | 24V DC                |
| DRIVER                   | remote not included   |
| NOMINAL LUMINOUS FLUX    | 286lm                 |
| LUMEN OUTPUT             | 238lm                 |
| EFFICIENCY               | 83.2%                 |
| WEIGHT                   | 0,37 Kg               |
| PROTECTION DEGREE        | IP20                  |
| COLOUR TOLLERANCES       | SDCM 3                |
| PACKING DIMENSIONS       | 13,0 x 65,0 x 13,0 cm |
|                          |                       |











Turned aluminium heat sink.

#### Technical drawing



#### Polar diagram



<u>cd/klm</u> C0 - C180 - - - C90 - C270

Diffuser in partially mat borosilicate glass tube.

<sup>3</sup>m (118,1") long suspension and power cable in transparent PVC.

Provided without power canopy, complete with cable clamp on the cable's free  $\,$ extremity.

### Candle

#### Accessories / power supply

| XM100/24 DIM  C € [HI] X (m) | LED driver, 100W 24V DC, DALI/Push DIM dimmable. |