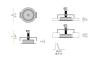

#### Technical drawing

#### Polar diagram

<u>cd/klm</u> C0 - C180 - - - C90 - C270

Diffuser in partially mat borosilicate glass tube.

<sup>3</sup>m (118,1") long suspension and power cable in transparent PVC.

Provided without power canopy, complete with cable clamp on the cable's free  $\,$ extremity.