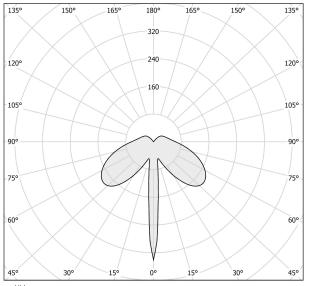

#### Polar diagram

<u>cd/klm</u> C0 - C180 - - - C90 - C270

Diffuser in partially mat borosilicate glass tube.

<sup>3</sup>m (118,1") long suspension and power cable in transparent PVC.

Provided without power canopy, complete with cable clamp on the cable's free  $\,$ extremity.