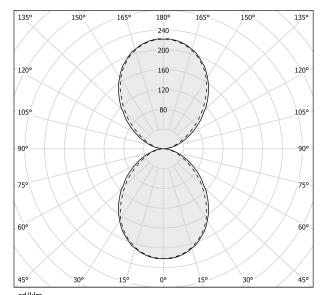

MINOUS FLUX    | 2732lm                |
| LUMEN OUTPUT             | 1755lm                |
| EFFICIENCY               | 64.2%                 |
| WEIGHT                   | 1,61 Kg               |
| PROTECTION DEGREE        | IP20                  |
| COLOUR TOLLERANCES       | SDCM 3                |
| PACKING DIMENSIONS       | 13,0 x 13,0 x 64,0 cm |
|                          |                       |



Wall lighting fixture for interiors, with direct and indirect light emission.

Pickled sheet metal structure in polyacrylic paint.

Aluminium dissipation plates.

Pickled sheet metal cover in white, bronze or mat brass polyacrylic paint, or with gold leaf coating, or in polished or mat stainless steel.

Flat frosted glass diffusers.







### Technical drawing



## Polar diagram