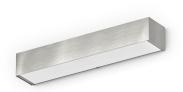

Wall lighting fixture for interiors, with direct and indirect light emission.

Pickled sheet metal structure in polyacrylic paint.

Aluminium dissipation plates.

Pickled sheet metal cover in white, bronze or mat brass polyacrylic paint, or with gold leaf coating, or in polished or mat stainless steel.

Flat frosted glass diffusers.