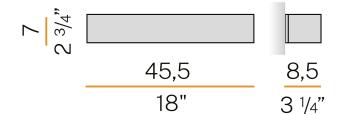

ded   |
| NOMINAL LUMINOUS FLUX    | 2732lm                |
| LUMEN OUTPUT             | 1755lm                |
| EFFICIENCY               | 64.2%                 |
| WEIGHT                   | 1,61 Kg               |
| PROTECTION DEGREE        | IP20                  |
| COLOUR TOLLERANCES       | SDCM 3                |
| PACKING DIMENSIONS       | 13,0 x 13,0 x 64,0 cm |
|                          |                       |



Wall lighting fixture for interiors, with direct and indirect light emission.

Pickled sheet metal structure in polyacrylic paint.

Aluminium dissipation plates.

Pickled sheet metal cover in white, bronze or mat brass polyacrylic paint, or with gold leaf coating, or in polished or mat stainless steel.

Flat frosted glass diffusers.







### Technical drawing



## Polar diagram