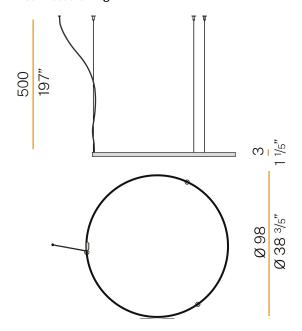

### Technical drawing

Single or multiple suspension lighting fixture for interiors, with direct and indirect light

Bended extruded aluminium structure in white, black, bronze, mat brass or titanium polyacrylic paint.

Extruded polycarbonate diffuser with opaline finish.

Suspension kit with griplocks and 5m (196,9") long steel cables.

5m (196,9") long power cable in transparent PVC.

Provided without power canopy.