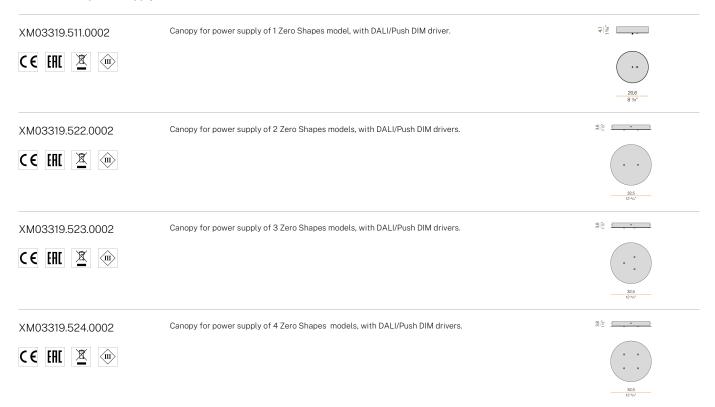

### Accessories / power supply

# **PANZERI**

### Zero Round

### Accessories / power supply and fixing

| XM03319.531.0002<br>C€ [FIII] <u>X</u> (m)           | Canopy for power supply and suspension of 1 Zero Shapes Horizontal model, with DALI/Push DIM driver.                             | 20.6<br>8 1/6                                                                                                                                                                                                                                                                                                                                                                                                                                                                                                                                                                                                                                                                                                                                                                                                                                                                                                                                                                                                                                                                                                                                                                                                                                                                                                                                                                                                                                                                                                                                                                                                                                                                                                                                                                                                                                                                                                                                                                                                                                                                                                                  |
|------------------------------------------------------|----------------------------------------------------------------------------------------------------------------------------------|--------------------------------------------------------------------------------------------------------------------------------------------------------------------------------------------------------------------------------------------------------------------------------------------------------------------------------------------------------------------------------------------------------------------------------------------------------------------------------------------------------------------------------------------------------------------------------------------------------------------------------------------------------------------------------------------------------------------------------------------------------------------------------------------------------------------------------------------------------------------------------------------------------------------------------------------------------------------------------------------------------------------------------------------------------------------------------------------------------------------------------------------------------------------------------------------------------------------------------------------------------------------------------------------------------------------------------------------------------------------------------------------------------------------------------------------------------------------------------------------------------------------------------------------------------------------------------------------------------------------------------------------------------------------------------------------------------------------------------------------------------------------------------------------------------------------------------------------------------------------------------------------------------------------------------------------------------------------------------------------------------------------------------------------------------------------------------------------------------------------------------|
| XM03319.532.0002<br><b>C € EII X ®</b>               | Canopy for power supply and suspension of 2 Zero Shapes Horizontal models, with DALI/Push DIM drivers.                           | (a)   2. (b)   (c)   (c) |
| XM03319.533.0002<br>C€ [HI] <u>X</u> (iii)           | Canopy for power supply and suspension of 3 Zero Shapes Horizontal models, with DALI/Push DIM drivers.                           | 22.5<br>12.74°                                                                                                                                                                                                                                                                                                                                                                                                                                                                                                                                                                                                                                                                                                                                                                                                                                                                                                                                                                                                                                                                                                                                                                                                                                                                                                                                                                                                                                                                                                                                                                                                                                                                                                                                                                                                                                                                                                                                                                                                                                                                                                                 |
| XM03319.534.0002<br><b>C € [FHI</b> ] <u>X</u> (w)   | Canopy for power supply and suspension of 4 Zero Shapes Horizontal models, with DALI/Push DIM drivers.                           | 22.5<br>12 44.                                                                                                                                                                                                                                                                                                                                                                                                                                                                                                                                                                                                                                                                                                                                                                                                                                                                                                                                                                                                                                                                                                                                                                                                                                                                                                                                                                                                                                                                                                                                                                                                                                                                                                                                                                                                                                                                                                                                                                                                                                                                                                                 |
| XM03419.552.0002  C € [FHI] [X] [III]                | Canopy for power supply and suspension of 1 Zero Shapes Horizontal and 1 Zero Round Vertical models, with DALI/Push DIM drivers. | 31½<br>**                                                                                                                                                                                                                                                                                                                                                                                                                                                                                                                                                                                                                                                                                                                                                                                                                                                                                                                                                                                                                                                                                                                                                                                                                                                                                                                                                                                                                                                                                                                                                                                                                                                                                                                                                                                                                                                                                                                                                                                                                                                                                                                      |
| XM03419.553.0002<br><b>C € [FHI</b> ] <u>X</u> (w)   | Canopy for power supply and suspension of 2 Zero Shapes Horizontal and 1 Zero Round Vertical models, with DALI/Push DIM drivers. | 38.5<br>15.47                                                                                                                                                                                                                                                                                                                                                                                                                                                                                                                                                                                                                                                                                                                                                                                                                                                                                                                                                                                                                                                                                                                                                                                                                                                                                                                                                                                                                                                                                                                                                                                                                                                                                                                                                                                                                                                                                                                                                                                                                                                                                                                  |
| XM03419.554.0002<br><b>C</b> € <b>[HI</b> ] <b>X</b> | Canopy for power supply and suspension of 2 Zero Shapes Horizontal and 2 Zero Round Vertical models, with DALI/Push DIM drivers. | ## T                                                                                                                                                                                                                                                                                                                                                                                                                                                                                                                                                                                                                                                                                                                                                                                                                                                                                                                                                                                                                                                                                                                                                                                                                                                                                                                                                                                                                                                                                                                                                                                                                                                                                                                                                                                                                                                                                                                                                                                                                                                                                                                           |