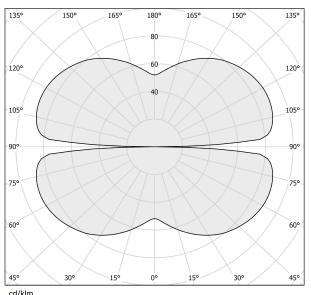

|
| EFFICIENCY               | 71.9%                   |
| WEIGHT                   | 1,43 Kg                 |
| PROTECTION DEGREE        | IP20                    |
| COLOUR TOLLERANCES       | SDCM 3                  |
| PACKING DIMENSIONS       | 107,0 x 107,0 x 11,0 cm |
|                          |                         |



Single or multiple suspension lighting fixture for interiors, with direct and indirect light

Bended extruded aluminium structure in white, black, bronze, mat brass or titanium polyacrylic paint.

Extruded polycarbonate diffuser with opaline finish.

Suspension kit with griplocks and 5m (196,9") long steel cables.

5m (196,9") long power cable in transparent PVC.

Provided without power canopy.







### Technical drawing



### Polar diagram



## **PANZERI**

### Zero Round

### Accessories / power supply



# **PANZERI**

### Zero Round

### Accessories / power supply and fixing

| XM03319.531.0002<br>C€ [FIII] <u>X</u> (m)           | Canopy for power supply and suspension of 1 Zero Shapes Horizontal model, with DALI/Push DIM driver.                             | 20.6<br>8 1/6