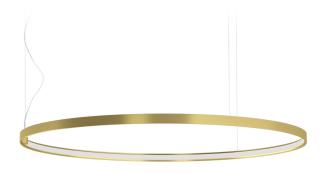

### Zero Round

24V DC

M03319.100.0510

Single or multiple suspension lighting fixture for interiors, with direct and indirect light

Bended extruded aluminium structure in white, black, bronze, mat brass or titanium polyacrylic paint.

Extruded polycarbonate diffuser with opaline finish.

Suspension kit with griplocks and 5m (196,9") long steel cables.

5m (196,9") long power cable in transparent PVC.

Provided without power canopy.