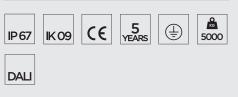

### Technical data

| Wattage                  | 21 WATT                                                            |  |
|--------------------------|--------------------------------------------------------------------|--|
| IP Rating                | IP67                                                               |  |
| IK Rating                | IK09                                                               |  |
| Material                 | High corrosion resistance<br>extruded copper-free<br>aluminum body |  |
| Trim                     | Stainless steel AISI 304                                           |  |
| Coating                  | Polyester powder coating<br>with phosphocromating<br>pre-finish    |  |
| Light source             | NR. 17 x 1 W CREE "XP-G2" LED                                      |  |
| Optics                   | Special optics with<br>"invisa-light" technology                   |  |
| Screws                   | Stainless steel                                                    |  |
| Recessing<br>sleeve      | Stainless steel                                                    |  |
| Transformer              | Electronic power supply<br>220/240V 50/60Hz<br>built-in            |  |
| Static weight resistance | Max 5000 Kg                                                        |  |
| Gasket                   | Silicone rubber                                                    |  |
| Glass                    | Tempered                                                           |  |
| Cable gland              | Double M20                                                         |  |
| Power cable              | 1 mt. neoprene power cable included                                |  |
| Gross weight             | 4,00 Kg                                                            |  |