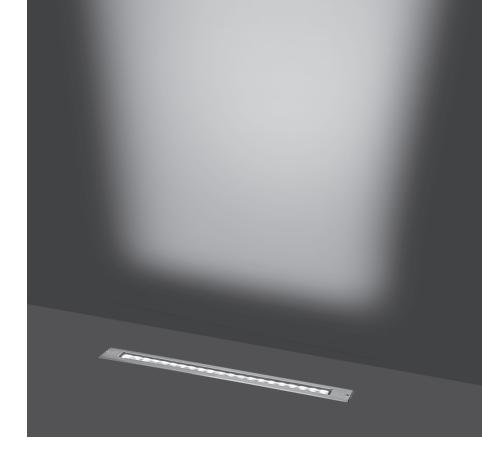

# LINE SLIGHT 17

Linear ground-recessed luminaire for outdoor installation, length 585mm, Phosphochromatised and polyester powder coated extruded copper-free aluminium body and stainless steel AISI 304 frame, tempered safety glass, moulded silicone gaskets, stainless steel recessing sleeve. Special optics with "invisa-light" technology. Built-in LED driver 220-240V 50-60Hz, with 17 CREE XP-G2 LED. IP67 rating.