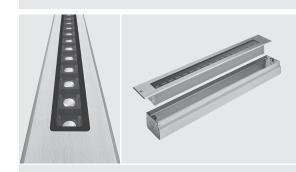

# LINE SLIGHT 17

Linear ground-recessed luminaire for outdoor installation, length 585mm, Phosphochromatised and polyester powder coated extruded copper-free aluminium body and stainless steel AISI 304 frame, tempered safety glass, moulded silicone gaskets, stainless steel recessing sleeve. Special optics with "invisa-light" technology. Built-in LED driver 220-240V 50-60Hz, with 17 CREE XP-G2 LED. IP67 rating.

### Technical data

| Wattage                  | 21 WATT                                                            |  |
|--------------------------|--------------------------------------------------------------------|--|
| IP Rating                | IP67                                                               |  |
| IK Rating                | IK09                                                               |  |
| Material                 | High corrosion resistance<br>extruded copper-free<br>aluminum body |  |
| Trim                     | Stainless steel AISI 304                                           |  |
| Coating                  | Polyester powder coating<br>with phosphocromating<br>pre-finish    |  |
| Light source             | NR. 17 x 1 W CREE "XP-G2" LED                                      |  |
| Optics                   | Special optics with<br>"invisa-light" technology                   |  |
| Screws                   | Stainless steel                                                    |  |
| Recessing<br>sleeve      | Stainless steel                                                    |  |
| Transformer              | Electronic power supply<br>220/240V 50/60Hz<br>built-in            |  |
| Static weight resistance | Max 5000 Kg                                                        |  |
| Gasket                   | Silicone rubber                                                    |  |
| Glass                    | Tempered                                                           |  |
| Cable gland              | Double M20                                                         |  |
| Power cable              | 1 mt. neoprene power cable included                                |  |
| Gross weight             | 4,00 Kg                                                            |  |