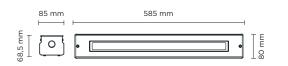

# LINE SLIGHT 17

Linear ground-recessed luminaire for outdoor installation, length 585mm, Phosphochromatised and polyester powder coated extruded copper-free aluminium body and stainless steel AISI 304 frame, tempered safety glass, moulded silicone gaskets, stainless steel recessing sleeve. Special optics with "invisa-light" technology. Built-in LED driver 220-240V 50-60Hz, with 17 CREE XP-G2 LED. IP67 rating.

### Technical data

| Wattage                  | 21 WATT                                                            |  |
|--------------------------|--------------------------------------------------------------------|--|
| IP Rating                | IP67                                                               |  |
| IK Rating                | IK09                                                               |  |
| Material                 | High corrosion resistance<br>extruded copper-free<br>aluminum body |  |
| Trim                     | Stainless steel AISI 304                                           |  |
| Coating                  | Polyester powder coating<br>with phosphocromating<br>pre-finish    |  |
| Light source             | NR. 17 x 1 W CREE "XP-G2" LED                                      |  |
| Optics                   | Special optics with<br>"invisa-light" technology                   |  |
| Screws                   | Stainless steel                                                    |  |
| Recessing<br>sleeve      | Stainless steel                                                    |  |
| Transformer              | Electronic power supply<br>220/240V 50/60Hz<br>built-in            |  |
| Static weight resistance | Max 5000 Kg                                                        |  |
| Gasket                   | Silicone rubber                                                    |  |
| Glass                    | Tempered                                                           |  |
| Cable gland              | Double M20                                                         |  |
| Power cable              | 1 mt. neoprene power cable included                                |  |
| Gross weight             | 4,00 Kg                                                            |  |