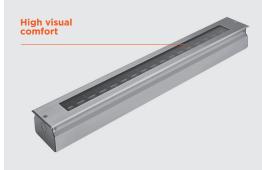

# LINE SLIGHT 17

Linear ground-recessed luminaire for outdoor installation, length 585mm, Phosphochromatised and polyester powder coated extruded copper-free aluminium body and stainless steel AISI 304 frame, tempered safety glass, moulded silicone gaskets, stainless steel recessing sleeve. Special optics with "invisa-light" technology. Built-in LED driver 220-240V 50-60Hz, with 17 CREE XP-G2 LED. IP67 rating.

### Technical data

| Wattage                  | 21 WATT                                                            |  |
|--------------------------|--------------------------------------------------------------------|--|
| IP Rating                | IP67                                                               |  |
| IK Rating                | IK09                                                               |  |
| Material                 | High corrosion resistance<br>extruded copper-free<br>aluminum body |  |
| Trim                     | Stainless steel AISI 304                                           |  |
| Coating                  | Polyester powder coating<br>with phosphocromating<br>pre-finish    |  |
| Light source             | NR. 17 x 1 W CREE "XP-G2" LED                                      |  |
| Optics                   | Special optics with<br>"invisa-light" technology                   |  |
| Screws                   | Stainless steel                                                    |  |
| Recessing<br>sleeve      | Stainless steel                                                    |  |
| Transformer              | Electronic power supply<br>220/240V 50/60Hz<br>built-in            |  |
| Static weight resistance | Max 5000 Kg                                                        |  |
| Gasket                   | Silicone rubber                                                    |  |
| Glass                    | Tempered                                                           |  |
| Cable gland              | Double M20                                                         |  |
| Power cable              | 1 mt. neoprene power cable included                                |  |
| Gross weight             | 4,00 Kg                                                            |  |