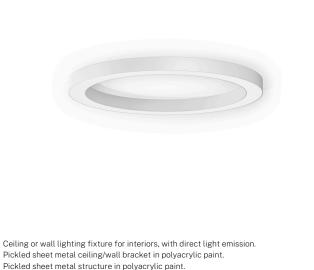

Pickled sheet metal ceiling/wall bracket in polyacrylic paint. Pickled sheet metal structure in polyacrylic paint. Aluminium dissipation plates. Pickled sheet metal covers in white, black or bronze polyacrylic paint, or with gold leaf coating.

Modelled polycarbonate diffuser with opaline finish.