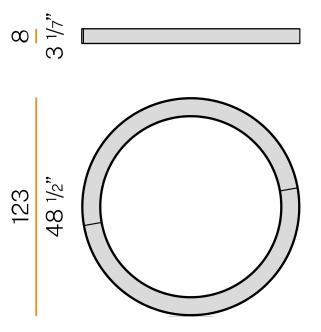

NOMINAL LUMINOUS FLUX      | 10477lm                  |
| LUMEN OUTPUT               | 5233lm                   |
| EFFICIENCY                 | 49.9%                    |
| WEIGHT                     | 11,63 Kg                 |
| PROTECTION DEGREE          | IP40                     |
| COLOUR TOLLERANCES         | SDCM 3                   |
| GLOW WIRE TEST PERFORMANCE | 850°                     |
| PACKING DIMENSIONS         | 135,0 x 18,0 x 135,0 cm  |



Pickled sheet metal ceiling/wall bracket in polyacrylic paint. Pickled sheet metal structure in polyacrylic paint. Aluminium dissipation plates. Pickled sheet metal covers in white, black or bronze polyacrylic paint, or with gold leaf coating.

Modelled polycarbonate diffuser with opaline finish.

# CE EAE 🗵

### Technical drawing



### Application

white



#### Polar diagram