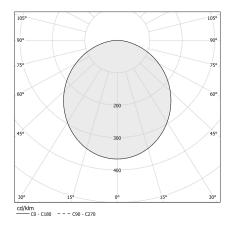

|
| LUMEN OUTPUT               | 5233lm                   |
| EFFICIENCY                 | 49.9%                    |
| WEIGHT                     | 11,63 Kg                 |
| PROTECTION DEGREE          | IP40                     |
| COLOUR TOLLERANCES         | SDCM 3                   |
| GLOW WIRE TEST PERFORMANCE | 850°                     |
| PACKING DIMENSIONS         | 135,0 x 18,0 x 135,0 cm  |



Pickled sheet metal ceiling/wall bracket in polyacrylic paint. Pickled sheet metal structure in polyacrylic paint. Aluminium dissipation plates. Pickled sheet metal covers in white, black or bronze polyacrylic paint, or with gold leaf coating.

Modelled polycarbonate diffuser with opaline finish.

# CE EAE 🗵

### Technical drawing



### Application

white



#### Polar diagram