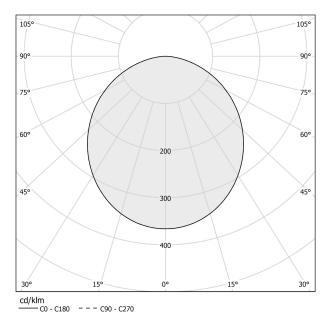

CES         | SDCM 3                   |
| GLOW WIRE TEST PERFORMANCE | 850°                     |
| PACKING DIMENSIONS         | 200,0 x 18,0 x 200,0 cm  |



#### **Technical drawing**









Suspension lighting fixture for interiors, with direct light emission. Pickled sheet metal structure in polyacrylic paint. Aluminium dissipation plates. Pickled sheet metal covers in white, black or bronze polyacrylic paint, or with gold leaf coating. Diffuser in modelled polycarbonate with opaline finish. Suspension kit with griplocks and 5m (196,9") long steel cables. 5m (196,9") long power cable in transparent PVC. Power canopy with galvanized sheet metal ceiling bracket and pickled sheet metal covering in white, black or bronze polyacrylic paint, or with gold leaf coating.

### Polar diagram