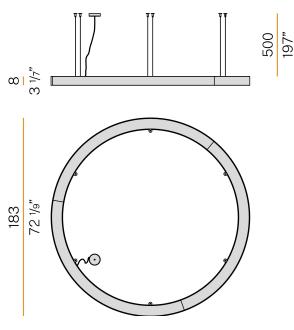

#### **Technical drawing**

Suspension lighting fixture for interiors, with direct light emission. Pickled sheet metal structure in polyacrylic paint. Aluminium dissipation plates. Pickled sheet metal covers in white, black or bronze polyacrylic paint, or with gold leaf coating. Diffuser in modelled polycarbonate with opaline finish. Suspension kit with griplocks and 5m (196,9") long steel cables. 5m (196,9") long power cable in transparent PVC. Power canopy with galvanized sheet metal ceiling bracket and pickled sheet metal covering in white, black or bronze polyacrylic paint, or with gold leaf coating.