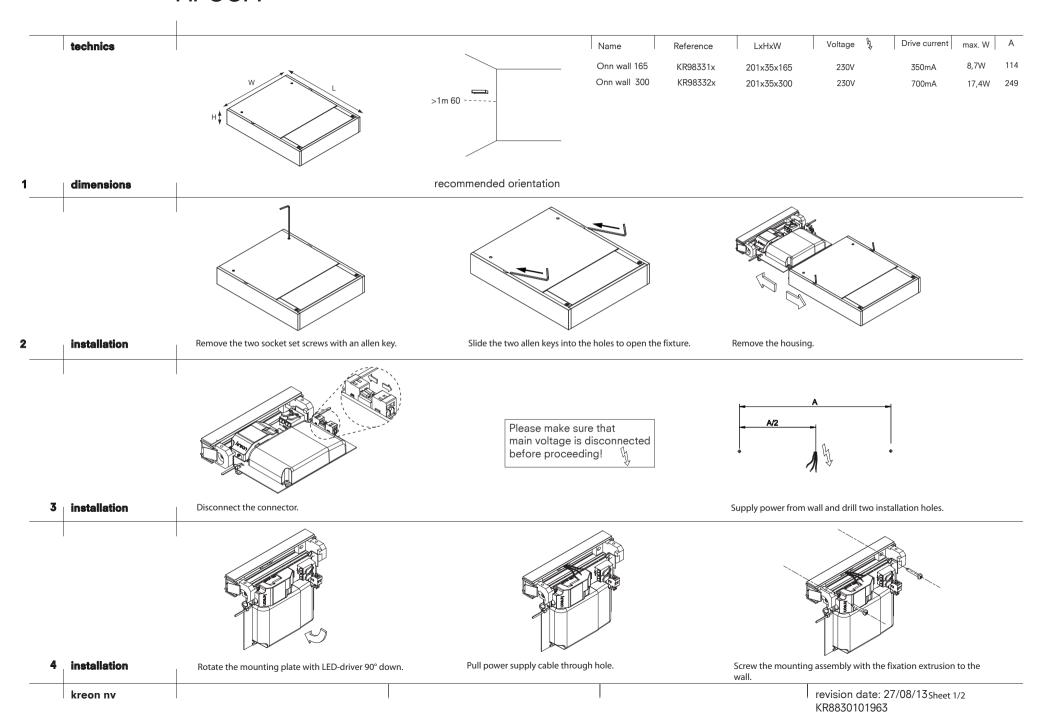

## kreon



## kreon

|   | technics     |                                                         |                                      |                                                          |
|---|--------------|---------------------------------------------------------|--------------------------------------|----------------------------------------------------------|
| 5 | installation | Remove the plastic cover.                               | Connect powersupply and/or dali dim. | Place the plastic cover back and fix it with the screws. |
|   |              |                                                         |                                      |                                                          |
| 6 | installation | Rotate the mounting plate with LED-driver horizontally. | C