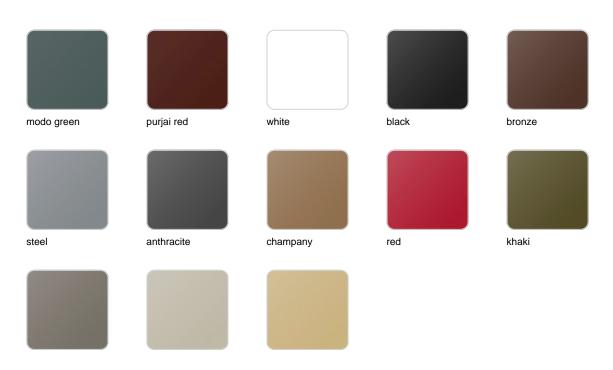

## **Finishes**

## finishes

#### BASIC Ref. 44020A

Matt Polyethylene

SELF-WATERING Ref. 44020R

Self-watering system included in all planters except those with basic finish

#### LACQUERED Ref. 44020RF

taupe ecru beige

Lacquered Polyethylene