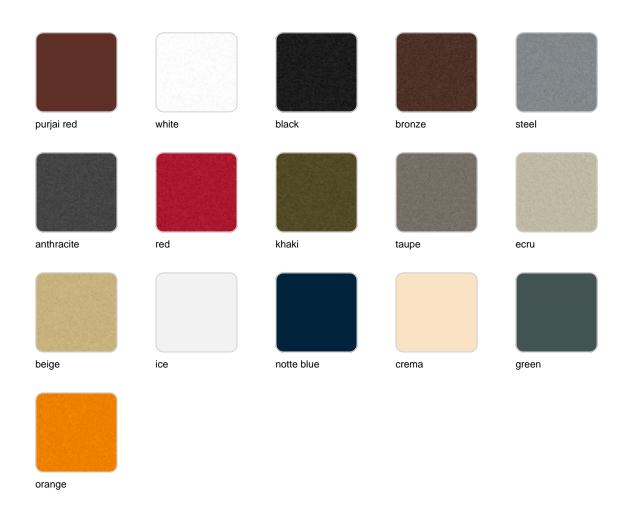

## **Finishes**

## finishes

#### LACQUERED Ref. 44020RF

taupe ecru beige

Lacquered Polyethylene