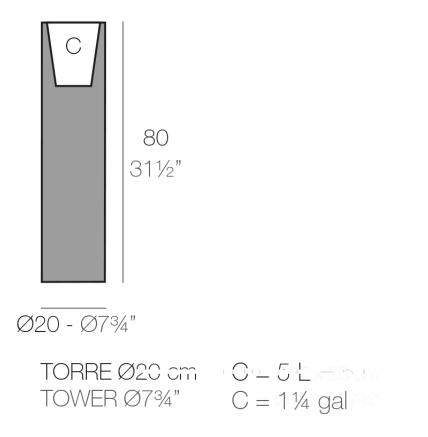

# Tower ø 20x80

The most extensive collection of indoor and outdoor planters designed by <u>Studio</u> <u>Vondom</u>. Timeless and minimalist designs that allow you to create unique and original atmospheres for homes, restaurants and any space.

## Description

Pot made of polyethylene resin by rotational moulding. 100% Recyclable. Item suitable for indoor and outdoor use. Available in different finishes.

Weight: 2.5 Kg